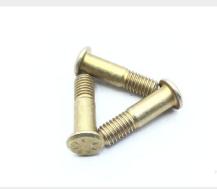

## **P/N HL18PB6-6**

### **Description**

thread: 10-32, protruding shear head, alloy steel cadmium plated, HL18 series rivet

\* Manufacturer certifications are shipped with your order FREE of charge