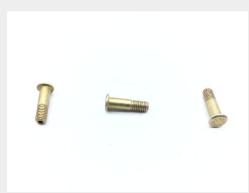

## **P/N HL18PB6-6**

### **Description**

thread: 10-32, protruding shear head, alloy steel cadmium plated, HL18 series rivet

\* Manufacturer certifications are shipped with your order FREE of charge