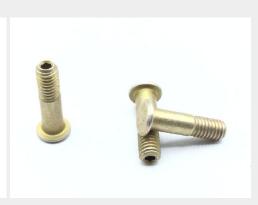

## **P/N HL18PB6-6**

### **Description**

thread: 10-32, protruding shear head, alloy steel cadmium plated, HL18 series rivet

\* Manufacturer certifications are shipped with your order FREE of charge