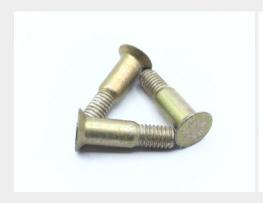

## **Description**

Diameter: 7/32", Grip Length: 7/16", flush ms24694 tension head, oversized for HL21, alloy steel cadmium plated, HL221 series pin

\* Manufacturer certifications are shipped with your order FREE of charge

# **P/N HL221-6-7 Specifications**

| Thread Class:             | За                                                  |
|---------------------------|-----------------------------------------------------|
| Thread Direction:         | Right-hand                                          |
| Head Style:               | Flush Countersunk                                   |
| Shank Style:              | Pin-rivet, Straight, Threaded                       |
| Lubrication:              | Cetyl Alcohol, Spec 305, Hi-shear Corp              |
| Minimum Tensile Strength: | 160000 Pounds Per Square Inch                       |
| Material:                 | Steel Comp E4340 Overall Or Steel Comp 8740 Overall |