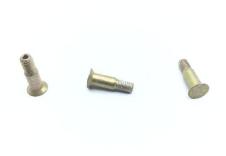

## **Description**

Diameter: 7/32", Grip Length: 7/16", flush ms24694 tension head, oversized for HL21, alloy steel cadmium plated, HL221 series pin

\* Manufacturer certifications are shipped with your order FREE of charge

# **P/N HL221-6-7 Specifications**

| Thread Class:             | За                                                  |
|---------------------------|-----------------------------------------------------|
| Thread Direction:         | Right-hand                                          |
| Head Style:               | Flush Countersunk                                   |
| Shank Style:              | Pin-rivet, Straight, Threaded                       |
| Lubrication:              | Cetyl Alcohol, Spec 305, Hi-shear Corp              |
| Minimum Tensile Strength: | 160000 Pounds Per Square Inch                       |
| Material:                 | Steel Comp E4340 Overall Or Steel Comp 8740 Overall |