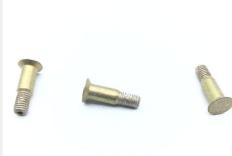

## **Description**

Diameter: 7/32", Grip Length: 7/16", flush ms24694 tension head, oversized for HL21, alloy steel cadmium plated, HL221 series pin

\* Manufacturer certifications are shipped with your order FREE of charge

# **P/N HL221-6-7 Specifications**

| Thread Class:             | За                                                  |
|---------------------------|-----------------------------------------------------|
| Thread Direction:         | Right-hand                                          |
| Head Style:               | Flush Countersunk                                   |
| Shank Style:              | Pin-rivet, Straight, Threaded                       |
| Lubrication:              | Cetyl Alcohol, Spec 305, Hi-shear Corp              |
| Minimum Tensile Strength: | 160000 Pounds Per Square Inch                       |
| Material:                 | Steel Comp E4340 Overall Or Steel Comp 8740 Overall |