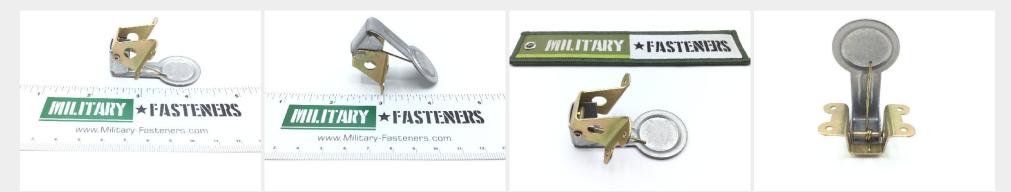

#### Description

length: 0.875", Camloc, button actuator design to open, KM610 series latch

\* Manufacturer certifications are shipped with your order  $\underline{\mathsf{FREE}}$  of charge

## P/N KM610-51 Specifications

| Width:                                                         | 1.312 Inches Nominal                                                 |
|----------------------------------------------------------------|----------------------------------------------------------------------|
| Length:                                                        | 0.875 Inches Nominal                                                 |
| Mounting Hole Diameter:                                        | 0.097 Inches Minimum And 0.102 Inches Maximum                        |
| Center To Center Distance Between Mounting Holes Along Width:  | 1.000 Inches Nominal                                                 |
| Center To Center Distance Between Mounting Holes Along Length: | 0.562 Inches Nominal                                                 |
| Lever Offset Distance:                                         | 0.061 Inches Nominal                                                 |
| Special Features:                                              | Matl:cage Steel,button Cres Steel;surface Treat. Cage Cadmium Plated |
| Style Designator:                                              | Button Actuator                                                      |