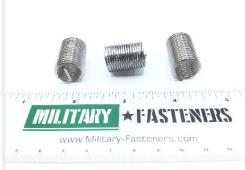

## **Description**

MS1247 series insert

\* Manufacturer certifications are shipped with your order FREE of charge

# P/N MS124740 Specifications

| Length:                               | 1.000 Inches Nominal                                     |
|---------------------------------------|----------------------------------------------------------|
| Insert Size:                          | Insert Size 0.592 In. Min,0.617 In. Max Externalthd Size |
| Material:                             | Steel Corrosion Resisting Overall                        |
| Material Document And Classification: | Ams 7245 Assn Std Single Material Response Overall       |
| Surface Treatment:                    | Passivate Overall                                        |
| Style Designator:                     | Coil                                                     |