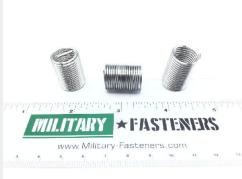

## **Description**

MS1247 series insert

\* Manufacturer certifications are shipped with your order FREE of charge

# P/N MS124740 Specifications

| Length:                               | 1.000 Inches Nominal                                     |
|---------------------------------------|----------------------------------------------------------|
| Insert Size:                          | Insert Size 0.592 In. Min,0.617 In. Max Externalthd Size |
| Material:                             | Steel Corrosion Resisting Overall                        |
| Material Document And Classification: | Ams 7245 Assn Std Single Material Response Overall       |
| Surface Treatment:                    | Passivate Overall                                        |
| Style Designator:                     | Coil                                                     |