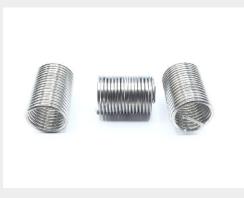

## **Description**

MS1247 series insert

\* Manufacturer certifications are shipped with your order FREE of charge

# P/N MS124740 Specifications

| Length:                               | 1.000 Inches Nominal                                     |
|---------------------------------------|----------------------------------------------------------|
| Insert Size:                          | Insert Size 0.592 In. Min,0.617 In. Max Externalthd Size |
| Material:                             | Steel Corrosion Resisting Overall                        |
| Material Document And Classification: | Ams 7245 Assn Std Single Material Response Overall       |
| Surface Treatment:                    | Passivate Overall                                        |
| Style Designator:                     | Coil                                                     |