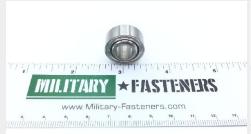

## **Description**

Inner diameter: 3/8" outer diameter: 13/16", self lubricating, self aligning, low speed, narrow, grooved outer ring, MS14101 series bearing

\* Manufacturer certifications are shipped with your order FREE of charge

# P/N MS14101-6 Specifications

| Bore Diameter:                 | 0.3745 Inches Minimum And 0.3750 Inches Maximum                                         |
|--------------------------------|-----------------------------------------------------------------------------------------|
| Outer Member Outside Diameter: | 0.8120 Inches Minimum And 0.8125 Inches Maximum                                         |
| Outer Member Width:            | 0.3070 Inches Minimum And 0.3170 Inches Maximum                                         |
| Inner Member Width:            | 0.4040 Inches Minimum And 0.4060 Inches Maximum                                         |
| Static Radial Load Rating:     | 10540 Pounds                                                                            |
| Hardness Rating:               | 23.0 Rockwell C Minimum Outer Race Member And 35.0 Rockwell C Maximum Outer Race Member |
| Hardness Rating:               | 55.0 Rockwell C Minimum Inner Member And 62.0 Rockwell C Maximum Inner Member           |
| Material:                      | Plastic Polytetrafluoroethylene Race Liner                                              |
| Material:                      | Steel Comp 440c Inner Member                                                            |
| Material:                      | Steel Comp 630 Outer Race Member                                                        |
| Style Designator:              | With Insert And/or Liner With Staking Groove                                            |