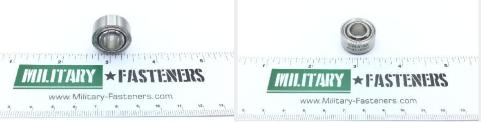

## **Description**

Inner diameter: 3/8" outer diameter: 13/16", self lubricating, self aligning, low speed, narrow, grooved outer ring, MS14101 series bearing

\* Manufacturer certifications are shipped with your order FREE of charge

# P/N MS14101-6 Specifications

| Bore Diameter:                 | 0.3745 Inches Minimum And 0.3750 Inches Maximum                                         |
|--------------------------------|-----------------------------------------------------------------------------------------|
| Outer Member Outside Diameter: | 0.8120 Inches Minimum And 0.8125 Inches Maximum                                         |
| Outer Member Width:            | 0.3070 Inches Minimum And 0.3170 Inches Maximum                                         |
| Inner Member Width:            | 0.4040 Inches Minimum And 0.4060 Inches Maximum                                         |
| Static Radial Load Rating:     | 10540 Pounds                                                                            |
| Hardness Rating:               | 23.0 Rockwell C Minimum Outer Race Member And 35.0 Rockwell C Maximum Outer Race Member |
| Hardness Rating:               | 55.0 Rockwell C Minimum Inner Member And 62.0 Rockwell C Maximum Inner Member           |
| Material:                      | Plastic Polytetrafluoroethylene Race Liner                                              |
| Material:                      | Steel Comp 440c Inner Member                                                            |
| Material:                      | Steel Comp 630 Outer Race Member                                                        |
| Style Designator:              | With Insert And/or Liner With Staking Groove                                            |