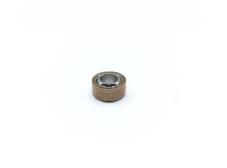

## P/N MS14101-8P

### **Description**

single row, self aligning

\* Manufacturer certifications are shipped with your order <u>FREE</u> of charge