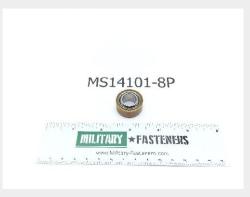

## P/N MS14101-8P

### **Description**

single row, self aligning

\* Manufacturer certifications are shipped with your order <u>FREE</u> of charge