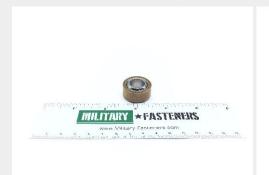

## P/N MS14101-8P

### **Description**

single row, self aligning

\* Manufacturer certifications are shipped with your order <u>FREE</u> of charge