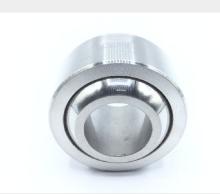

## P/N MS14102-16

## **Description**

MS14102 series bearing

\* Manufacturer certifications are shipped with your order FREE of charge

# P/N MS14102-16 Specifications

| Bore Diameter:                        | 0.9995 Inches Minimum And 1.0000 Inches Maximum                                         |
|---------------------------------------|-----------------------------------------------------------------------------------------|
| Outer Member Outside Diameter:        | 2.1245 Inches Minimum And 2.1250 Inches Maximum                                         |
| Outer Member Width:                   | 1.0000 Inches Minimum And 1.0100 Inches Maximum                                         |
| Inner Member Width:                   | 1.3730 Inches Minimum And 1.3750 Inches Maximum                                         |
| Static Radial Load Rating:            | 104000 Pounds                                                                           |
| Hardness Rating:                      | 28.0 Rockwell C Minimum Outer Race Member And 37.0 Rockwell C Maximum Outer Race Member |
| Hardness Rating:                      | 55.0 Rockwell C Minimum Inner Member And 62.0 Rockwell C Maximum Inner Member           |
| Special Features:                     | Passivation Optional                                                                    |
| Material:                             | Plastic Polytetrafluoroethylene Race Liner                                              |
| Material:                             | Steel Comp 440c Inner Member                                                            |
| Material:                             | Steel Comp 630 Outer Race Member                                                        |
| Material Document And Classification: | Ams5630 Assn Std Single Material Response Inner Member                                  |
| Material Document And Classification: | Ams5643 Assn Std Single Material Response Outer Race Member                             |
| Surface Treatment:                    | Passivate Inner Member                                                                  |
| Style Designator:                     | With Insert And/or Liner                                                                |