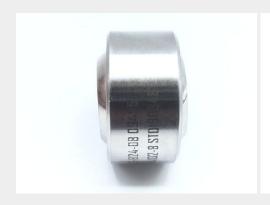

# P/N MS14102-8

## **Description**

inner diameter: 1/2", outer diameter: 1", plain, self, lubricating, self-aligning, low speed, wide, chamfered outer ring, -65 degrees to 325 degrees

\* Manufacturer certifications are shipped with your order FREE of charge

#### **Alternate Part Numbers**

03-824-08

| SKU / Model:       | MS141028 |
|--------------------|----------|
| Minimum Qty (MOQ): | 1        |

NSN: 3120-01-084-9242

ECCN: EAR99

National Motor Freight: 114850, Bearing / Bushing O / T Ball / Roller I / S