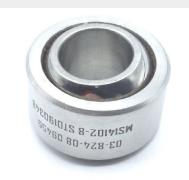

# P/N MS14102-8

## **Description**

inner diameter: 1/2", outer diameter: 1", plain, self, lubricating, self-aligning, low speed, wide, chamfered outer ring, -65 degrees to 325 degrees

\* Manufacturer certifications are shipped with your order FREE of charge

#### **Alternate Part Numbers**

03-824-08

| SKU / Model:       | MS141028 |
|--------------------|----------|
| Minimum Qty (MOQ): | 1        |

NSN: 3120-01-084-9242

ECCN: EAR99

National Motor Freight: 114850, Bearing / Bushing O / T Ball / Roller I / S