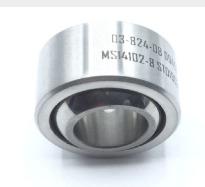

# P/N MS14102-8

## **Description**

inner diameter: 1/2", outer diameter: 1", plain, self, lubricating, self-aligning, low speed, wide, chamfered outer ring, -65 degrees to 325 degrees

\* Manufacturer certifications are shipped with your order FREE of charge

# P/N MS14102-8 Specifications

| Bore Diameter:                 | 0.4995 Inches Minimum And 0.5000 Inches Maximum                                         |
|--------------------------------|-----------------------------------------------------------------------------------------|
| Outer Member Outside Diameter: | 0.9995 Inches Minimum And 1.0000 Inches Maximum                                         |
| Outer Member Width:            | 0.5000 Inches Minimum And 0.5100 Inches Maximum                                         |
| Inner Member Width:            | 0.6230 Inches Minimum And 0.6250 Inches Maximum                                         |
| Static Radial Load Rating:     | 21400 Pounds                                                                            |
| Hardness Rating:               | 23.0 Rockwell C Minimum Outer Race Member And 35.0 Rockwell C Maximum Outer Race Member |
| Hardness Rating:               | 55.0 Rockwell C Minimum Inner Member And 62.0 Rockwell C Maximum Inner Member           |
| Material:                      | Plastic Race Liner                                                                      |
| Material:                      | Steel Inner Member                                                                      |
| Material:                      | Steel Outer Race Member                                                                 |
| Style Designator:              | With Insert And/or Liner                                                                |