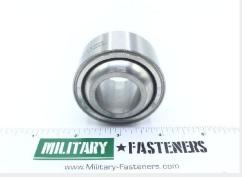

## **Description**

MS14103-16 Plain Self-Aligning Bearing

\* Manufacturer certifications are shipped with your order <u>FREE</u> of charge

# P/N MS14103-16 Specifications

| Bore Diameter:                 | 0.9995 Inches Minimum And 1.0000 Inches Maximum                                         |
|--------------------------------|-----------------------------------------------------------------------------------------|
| Outer Member Outside Diameter: | 2.1245 Inches Minimum And 2.1250 Inches Maximum                                         |
| Outer Member Width:            | 1.0000 Inches Minimum And 1.0100 Inches Maximum                                         |
| Inner Member Width:            | 1.3730 Inches Minimum And 1.3750 Inches Maximum                                         |
| Static Radial Load Rating:     | 104000 Pounds                                                                           |
| Hardness Rating:               | 28.0 Rockwell C Minimum Outer Race Member And 37.0 Rockwell C Maximum Outer Race Member |
| Hardness Rating:               | 55.0 Rockwell C Minimum Inner Member And 62.0 Rockwell C Maximum Inner Member           |
| Material:                      | Plastic Polytetrafluoroethylene Race Liner                                              |
| Material:                      | Steel Comp 440c Inner Member                                                            |
| Material:                      | Steel Comp 630 Outer Race Member                                                        |
| Style Designator:              | With Insert And/or Liner With Staking Groove                                            |