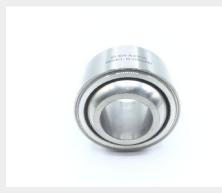

## **Description**

MS14103-16 Plain Self-Aligning Bearing

\* Manufacturer certifications are shipped with your order <u>FREE</u> of charge

# P/N MS14103-16 Specifications

| Bore Diameter:                 | 0.9995 Inches Minimum And 1.0000 Inches Maximum                                         |
|--------------------------------|-----------------------------------------------------------------------------------------|
| Outer Member Outside Diameter: | 2.1245 Inches Minimum And 2.1250 Inches Maximum                                         |
| Outer Member Width:            | 1.0000 Inches Minimum And 1.0100 Inches Maximum                                         |
| Inner Member Width:            | 1.3730 Inches Minimum And 1.3750 Inches Maximum                                         |
| Static Radial Load Rating:     | 104000 Pounds                                                                           |
| Hardness Rating:               | 28.0 Rockwell C Minimum Outer Race Member And 37.0 Rockwell C Maximum Outer Race Member |
| Hardness Rating:               | 55.0 Rockwell C Minimum Inner Member And 62.0 Rockwell C Maximum Inner Member           |
| Material:                      | Plastic Polytetrafluoroethylene Race Liner                                              |
| Material:                      | Steel Comp 440c Inner Member                                                            |
| Material:                      | Steel Comp 630 Outer Race Member                                                        |
| Style Designator:              | With Insert And/or Liner With Staking Groove                                            |