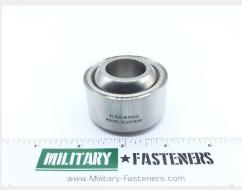

## **Description**

MS14103-16 Plain Self-Aligning Bearing

\* Manufacturer certifications are shipped with your order <u>FREE</u> of charge

# P/N MS14103-16 Specifications

| Bore Diameter:                 | 0.9995 Inches Minimum And 1.0000 Inches Maximum                                         |
|--------------------------------|-----------------------------------------------------------------------------------------|
| Outer Member Outside Diameter: | 2.1245 Inches Minimum And 2.1250 Inches Maximum                                         |
| Outer Member Width:            | 1.0000 Inches Minimum And 1.0100 Inches Maximum                                         |
| Inner Member Width:            | 1.3730 Inches Minimum And 1.3750 Inches Maximum                                         |
| Static Radial Load Rating:     | 104000 Pounds                                                                           |
| Hardness Rating:               | 28.0 Rockwell C Minimum Outer Race Member And 37.0 Rockwell C Maximum Outer Race Member |
| Hardness Rating:               | 55.0 Rockwell C Minimum Inner Member And 62.0 Rockwell C Maximum Inner Member           |
| Material:                      | Plastic Polytetrafluoroethylene Race Liner                                              |
| Material:                      | Steel Comp 440c Inner Member                                                            |
| Material:                      | Steel Comp 630 Outer Race Member                                                        |
| Style Designator:              | With Insert And/or Liner With Staking Groove                                            |