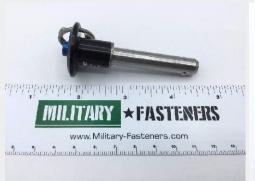

## P/N MS17984C615

### **Description**

MS17984 series pin

\* Manufacturer certifications are shipped with your order FREE of charge

# P/N MS17984C615 Specifications

| Shank Diameter:                                | 0.3720 Inches Minimum And 0.3735 Inches Maximum                                                                                                                                                                                                                                                                                                                                |
|------------------------------------------------|--------------------------------------------------------------------------------------------------------------------------------------------------------------------------------------------------------------------------------------------------------------------------------------------------------------------------------------------------------------------------------|
| <b>Button Handle Diameter:</b>                 | 0.875 Inches Minimum And 1.135 Inches Maximum                                                                                                                                                                                                                                                                                                                                  |
| Detent Quantity:                               | 2                                                                                                                                                                                                                                                                                                                                                                              |
| End Item Identification:                       | W/s:ah-64-d Longbow; Missile, All-weather Antiship, Harpoon (agm-84); Helicopter, Mh-53e; Engine, Aircraft, F100-pw-200 (f-16a/b/c/d); Lav, Antitank; Missile, Minuteman Lgm-30; Boat, Bridge Erection, Uscsbmk2; Field Artillery Ammunition Support Vehicle (faagv)(m992); Navstar Global Positioning System User Equipment (ue); Engine, Aircraft F100-pw-229 (f15e, F16c/d) |
| Grip Length:                                   | 1.500 Inches Minimum And 1.520 Inches Maximum                                                                                                                                                                                                                                                                                                                                  |
| Actuation Type:                                | Push                                                                                                                                                                                                                                                                                                                                                                           |
| Hardness Rating:                               | 40.0 Rockwell C Minimum Overall                                                                                                                                                                                                                                                                                                                                                |
| Shoulder To Head End<br>Distance:              | 1.040 Inches Maximum                                                                                                                                                                                                                                                                                                                                                           |
| Pin Attachment Type:                           | Hook                                                                                                                                                                                                                                                                                                                                                                           |
| Detent To Tapered End<br>Distance:             | 0.335 Inches Minimum And 0.365 Inches Maximum                                                                                                                                                                                                                                                                                                                                  |
| Material:                                      | Steel Comp 630 Shank Or Steel Comp 632 Shank                                                                                                                                                                                                                                                                                                                                   |
| Material:                                      | Steel Comp 630 Spindle Or Steel Comp 632 Spindle                                                                                                                                                                                                                                                                                                                               |
| Material Document And Classification:          | Ams 5643 Assn Std 1st Material Response Shank Or Ams 5657 Assn Std 2nd Material Response Shank                                                                                                                                                                                                                                                                                 |
| Material Document And Classification:          | Ams 5643 Assn Std 1st Material Response Spindle Or Ams 5657 Assn Std 2nd Material Response Spindle                                                                                                                                                                                                                                                                             |
| Surface Treatment:                             | Passivate Shank                                                                                                                                                                                                                                                                                                                                                                |
| Surface Treatment:                             | Passivate Spindle                                                                                                                                                                                                                                                                                                                                                              |
| Surface Treatment Document And Classification: | Qq-p-35 Fed Spec Single Treatment Response Shank                                                                                                                                                                                                                                                                                                                               |
| Surface Treatment Document And Classification: | Qq-p-35 Fed Spec Single Treatment Response Spindle                                                                                                                                                                                                                                                                                                                             |
| Style Designator:                              | Button                                                                                                                                                                                                                                                                                                                                                                         |
|                                                |                                                                                                                                                                                                                                                                                                                                                                                |