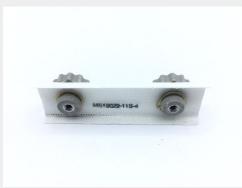

#### MS18029-1S-4

SKU / Model: MS180291S4

Minimum Qty (MOQ): 2

NSN: 5940-00-082-4642

Schedule B: 3923.50.0000

ECCN: EAR99

National Motor Freight: 063160, Switch Boxes / Elec Enclosures

<sup>\*</sup> See page 2 for technical characteristics

# P/N MS18029-1S4 Specifications

| Body Length:            | 12.334 Inches Nominal                                             |
|-------------------------|-------------------------------------------------------------------|
| Body Width:             | 0.813 Inches Nominal                                              |
| Body Height:            | 0.234 Inches Nominal                                              |
| Mounting Configuration: | Two 0.430 In. Dia Mtg Holes,ea Spaced 0.515 In. From End Of Board |
| Material:               | Plastic, Phenol-formaldehyde                                      |
| lii Material:           | Plastic Phenol-formaldehyde                                       |