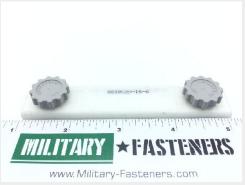

## P/N MS18029-156

## **Description**

Stud terminal #6, for MS27212 terminal board, type s cover, MS18029 series electrical

\* Manufacturer certifications are shipped with your order FREE of charge

# P/N MS18029-1S6 Specifications

| Body Length:            | 12.334 Inches Nominal                                             |
|-------------------------|-------------------------------------------------------------------|
| Body Width:             | 0.813 Inches Nominal                                              |
| Body Height:            | 0.234 Inches Nominal                                              |
| Mounting Configuration: | Two 0.430 In. Dia Mtg Holes,ea Spaced 0.515 In. From End Of Board |
| Material:               | Plastic, Phenol-formaldehyde                                      |
| lii Material:           | Plastic Phenol-formaldehyde                                       |