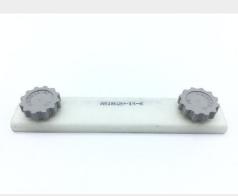

## P/N MS18029-156

## **Description**

Stud terminal #6, for MS27212 terminal board, type s cover, MS18029 series electrical

\* Manufacturer certifications are shipped with your order FREE of charge

# P/N MS18029-1S6 Specifications

| Body Length:            | 12.334 Inches Nominal                                             |
|-------------------------|-------------------------------------------------------------------|
| Body Width:             | 0.813 Inches Nominal                                              |
| Body Height:            | 0.234 Inches Nominal                                              |
| Mounting Configuration: | Two 0.430 In. Dia Mtg Holes,ea Spaced 0.515 In. From End Of Board |
| Material:               | Plastic, Phenol-formaldehyde                                      |
| lii Material:           | Plastic Phenol-formaldehyde                                       |