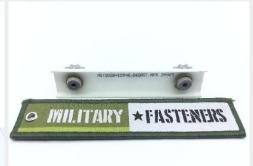

## P/N MS18029-156

## **Description**

Stud terminal #6, for MS27212 terminal board, type s cover, MS18029 series electrical

\* Manufacturer certifications are shipped with your order FREE of charge

# P/N MS18029-1S6 Specifications

| Body Length:            | 12.334 Inches Nominal                                             |
|-------------------------|-------------------------------------------------------------------|
| Body Width:             | 0.813 Inches Nominal                                              |
| Body Height:            | 0.234 Inches Nominal                                              |
| Mounting Configuration: | Two 0.430 In. Dia Mtg Holes,ea Spaced 0.515 In. From End Of Board |
| Material:               | Plastic, Phenol-formaldehyde                                      |
| lii Material:           | Plastic Phenol-formaldehyde                                       |