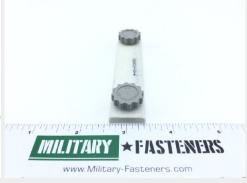

## P/N MS18029-156

## **Description**

Stud terminal #6, for MS27212 terminal board, type s cover, MS18029 series electrical

\* Manufacturer certifications are shipped with your order FREE of charge

# P/N MS18029-1S6 Specifications

| Body Length:            | 12.334 Inches Nominal                                             |
|-------------------------|-------------------------------------------------------------------|
| Body Width:             | 0.813 Inches Nominal                                              |
| Body Height:            | 0.234 Inches Nominal                                              |
| Mounting Configuration: | Two 0.430 In. Dia Mtg Holes,ea Spaced 0.515 In. From End Of Board |
| Material:               | Plastic, Phenol-formaldehyde                                      |
| lii Material:           | Plastic Phenol-formaldehyde                                       |