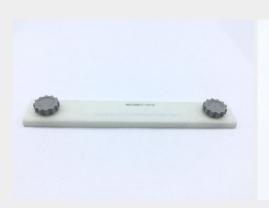

## **Description**

thread: 10-32, length: 6.436", stud terminal, for MS27212 terminal board, type s, 8 holes, MS158029 series cover

\* Manufacturer certifications are shipped with your order <u>FREE</u> of charge

# P/N MS18029-2S8 Specifications

| Body Length:            | 6.436 Inches Nominal                                         |
|-------------------------|--------------------------------------------------------------|
| Body Width:             | 1.063 Inches Nominal                                         |
| Body Height:            | 0.234 Inches Nominal                                         |
| Mounting Configuration: | Two 0.750 In Dia Nut Assy Spaced 0.593 In From Ends Of Cover |
| Material:               | Plastic, Phenol-formaldehyde                                 |
| lii Material:           | Plastic Phenol-formaldehyde                                  |