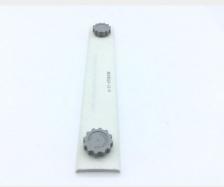

## **Description**

thread: 10-32, length: 6.436", stud terminal, for MS27212 terminal board, type s, 8 holes, MS158029 series cover

\* Manufacturer certifications are shipped with your order <u>FREE</u> of charge

# P/N MS18029-2S8 Specifications

| Body Length:            | 6.436 Inches Nominal                                         |
|-------------------------|--------------------------------------------------------------|
| Body Width:             | 1.063 Inches Nominal                                         |
| Body Height:            | 0.234 Inches Nominal                                         |
| Mounting Configuration: | Two 0.750 In Dia Nut Assy Spaced 0.593 In From Ends Of Cover |
| Material:               | Plastic, Phenol-formaldehyde                                 |
| lii Material:           | Plastic Phenol-formaldehyde                                  |