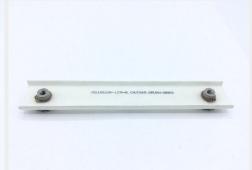

## **Description**

thread: 10-32, length: 6.436", stud terminal, for MS27212 terminal board, type s, 8 holes, MS158029 series cover

\* Manufacturer certifications are shipped with your order <u>FREE</u> of charge

# P/N MS18029-2S8 Specifications

| Body Length:            | 6.436 Inches Nominal                                         |
|-------------------------|--------------------------------------------------------------|
| Body Width:             | 1.063 Inches Nominal                                         |
| Body Height:            | 0.234 Inches Nominal                                         |
| Mounting Configuration: | Two 0.750 In Dia Nut Assy Spaced 0.593 In From Ends Of Cover |
| Material:               | Plastic, Phenol-formaldehyde                                 |
| lii Material:           | Plastic Phenol-formaldehyde                                  |