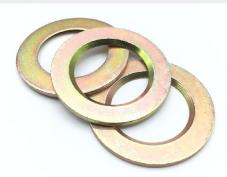

### **Description**

Fits size: 1", countersunk, high strength, cadmium plated alloy steel, MS20002 series washer

\* Manufacturer certifications are shipped with your order FREE of charge

# P/N MS20002C16 Specifications

| Hole Diameter:                                 | 1.010 Inches Minimum And 1.025 Inches Maximum                 |
|------------------------------------------------|---------------------------------------------------------------|
| Outside Diameter:                              | 1.615 Inches Minimum And 1.635 Inches Maximum                 |
| Recess Diameter:                               | 1.140 Inches Minimum And 1.160 Inches Maximum                 |
| Material Thickness:                            | 0.068 Inches Minimum And 0.088 Inches Maximum                 |
| Recess Angle:                                  | 89.0 Degrees Minimum And 91.0 Degrees Maximum                 |
| Material:                                      | Steel Comp 1330 Overall Or Steel Comp 4130 Overall            |
| Material Document And Classification:          | 66 Fed Std All Material Responses Overall                     |
| Surface Treatment:                             | Cadmium Overall                                               |
| Surface Treatment Document And Classification: | Qq-p-416,ty 2,cl 3 Fed Spec Single Treatment Response Overall |
| Style Designator:                              | 15 Recessed                                                   |
| Style Designator:                              | Recessed                                                      |