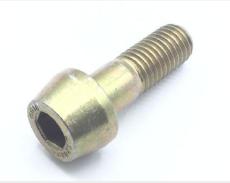

### **Description**

Length: 3/4", grip: 1/4", thread: 1/4-28, internal wrenching, cadmium plated alloy steel, MS20004 series bolt

\* Manufacturer certifications are shipped with your order <u>FREE</u> of charge