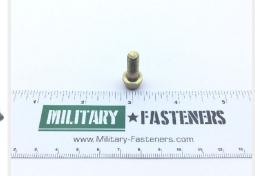

### **Description**

Length: 3/4", grip: 1/4", thread: 1/4-28, internal wrenching, cadmium plated alloy steel, MS20004 series bolt

\* Manufacturer certifications are shipped with your order <u>FREE</u> of charge

# P/N MS20004-4 Specifications

| Thread Class:                                  | 3a                                                                                                                                                                                                                                                                                                                                                                                                                                                                                                                                                                                                                                                                                                                                                                                                                                                                                                                                                                                                                                                                                                                                                                                                                                                                                                                                                                                                                                                                                                                                                                                                                                                                                                                                                                                                                                                                                                                                                                                                                                                                                                                             |
|------------------------------------------------|--------------------------------------------------------------------------------------------------------------------------------------------------------------------------------------------------------------------------------------------------------------------------------------------------------------------------------------------------------------------------------------------------------------------------------------------------------------------------------------------------------------------------------------------------------------------------------------------------------------------------------------------------------------------------------------------------------------------------------------------------------------------------------------------------------------------------------------------------------------------------------------------------------------------------------------------------------------------------------------------------------------------------------------------------------------------------------------------------------------------------------------------------------------------------------------------------------------------------------------------------------------------------------------------------------------------------------------------------------------------------------------------------------------------------------------------------------------------------------------------------------------------------------------------------------------------------------------------------------------------------------------------------------------------------------------------------------------------------------------------------------------------------------------------------------------------------------------------------------------------------------------------------------------------------------------------------------------------------------------------------------------------------------------------------------------------------------------------------------------------------------|
| inread Class:                                  |                                                                                                                                                                                                                                                                                                                                                                                                                                                                                                                                                                                                                                                                                                                                                                                                                                                                                                                                                                                                                                                                                                                                                                                                                                                                                                                                                                                                                                                                                                                                                                                                                                                                                                                                                                                                                                                                                                                                                                                                                                                                                                                                |
| Thread Direction:                              | Right-hand                                                                                                                                                                                                                                                                                                                                                                                                                                                                                                                                                                                                                                                                                                                                                                                                                                                                                                                                                                                                                                                                                                                                                                                                                                                                                                                                                                                                                                                                                                                                                                                                                                                                                                                                                                                                                                                                                                                                                                                                                                                                                                                     |
| Thread Length:                                 | 0.475 Inches Minimum And 0.525 Inches Maximum                                                                                                                                                                                                                                                                                                                                                                                                                                                                                                                                                                                                                                                                                                                                                                                                                                                                                                                                                                                                                                                                                                                                                                                                                                                                                                                                                                                                                                                                                                                                                                                                                                                                                                                                                                                                                                                                                                                                                                                                                                                                                  |
| Fastener Length:                               | 0.735 Inches Minimum And 0.765 Inches Maximum                                                                                                                                                                                                                                                                                                                                                                                                                                                                                                                                                                                                                                                                                                                                                                                                                                                                                                                                                                                                                                                                                                                                                                                                                                                                                                                                                                                                                                                                                                                                                                                                                                                                                                                                                                                                                                                                                                                                                                                                                                                                                  |
| Head Style:                                    | Bevel-conical Service Control of the |
| Head Diameter:                                 | 0.428 Inches Minimum And 0.438 Inches Maximum                                                                                                                                                                                                                                                                                                                                                                                                                                                                                                                                                                                                                                                                                                                                                                                                                                                                                                                                                                                                                                                                                                                                                                                                                                                                                                                                                                                                                                                                                                                                                                                                                                                                                                                                                                                                                                                                                                                                                                                                                                                                                  |
| Head Height:                                   | 0.250 Inches Nominal                                                                                                                                                                                                                                                                                                                                                                                                                                                                                                                                                                                                                                                                                                                                                                                                                                                                                                                                                                                                                                                                                                                                                                                                                                                                                                                                                                                                                                                                                                                                                                                                                                                                                                                                                                                                                                                                                                                                                                                                                                                                                                           |
| Internal Drive Style:                          | Hexagon                                                                                                                                                                                                                                                                                                                                                                                                                                                                                                                                                                                                                                                                                                                                                                                                                                                                                                                                                                                                                                                                                                                                                                                                                                                                                                                                                                                                                                                                                                                                                                                                                                                                                                                                                                                                                                                                                                                                                                                                                                                                                                                        |
| Nominal Thread Diameter:                       | 0.250 Inches                                                                                                                                                                                                                                                                                                                                                                                                                                                                                                                                                                                                                                                                                                                                                                                                                                                                                                                                                                                                                                                                                                                                                                                                                                                                                                                                                                                                                                                                                                                                                                                                                                                                                                                                                                                                                                                                                                                                                                                                                                                                                                                   |
| Width Across Flats:                            | 0.188 Inches Minimum And 0.190 Inches Maximum                                                                                                                                                                                                                                                                                                                                                                                                                                                                                                                                                                                                                                                                                                                                                                                                                                                                                                                                                                                                                                                                                                                                                                                                                                                                                                                                                                                                                                                                                                                                                                                                                                                                                                                                                                                                                                                                                                                                                                                                                                                                                  |
| Thread Quantity Per Inch:                      | 28                                                                                                                                                                                                                                                                                                                                                                                                                                                                                                                                                                                                                                                                                                                                                                                                                                                                                                                                                                                                                                                                                                                                                                                                                                                                                                                                                                                                                                                                                                                                                                                                                                                                                                                                                                                                                                                                                                                                                                                                                                                                                                                             |
| Minimum Tensile Strength:                      | 160000 Pounds Per Square Inch                                                                                                                                                                                                                                                                                                                                                                                                                                                                                                                                                                                                                                                                                                                                                                                                                                                                                                                                                                                                                                                                                                                                                                                                                                                                                                                                                                                                                                                                                                                                                                                                                                                                                                                                                                                                                                                                                                                                                                                                                                                                                                  |
| Hardness Rating:                               | 34.0 Rockwell C Minimum Overall And 40.0 Rockwell C Maximum Overall                                                                                                                                                                                                                                                                                                                                                                                                                                                                                                                                                                                                                                                                                                                                                                                                                                                                                                                                                                                                                                                                                                                                                                                                                                                                                                                                                                                                                                                                                                                                                                                                                                                                                                                                                                                                                                                                                                                                                                                                                                                            |
| Material:                                      | Steel Comp 4140 Overall Or Steel Comp E4340 Overall Or Steel Comp 6150 Overall Or Steel Comp 8735 Overall Or Steel Comp 8740 Overall                                                                                                                                                                                                                                                                                                                                                                                                                                                                                                                                                                                                                                                                                                                                                                                                                                                                                                                                                                                                                                                                                                                                                                                                                                                                                                                                                                                                                                                                                                                                                                                                                                                                                                                                                                                                                                                                                                                                                                                           |
| Material Document And Classification:          | Mil-s-5626 Mil Spec 1st Material Response Overall Or Mil-s-5000 Mil Spec 2nd Material Response Overall Or Mil-s-8503 Mil Spec 3rd Material Response Overall Or Mil-s-6098 Mil Spec 4th Material Response Overall Or Mil-s-6049 Mil Spec 5th Material Response Overall                                                                                                                                                                                                                                                                                                                                                                                                                                                                                                                                                                                                                                                                                                                                                                                                                                                                                                                                                                                                                                                                                                                                                                                                                                                                                                                                                                                                                                                                                                                                                                                                                                                                                                                                                                                                                                                          |
| Surface Treatment:                             | Cadmium Overall And Chromate Overall                                                                                                                                                                                                                                                                                                                                                                                                                                                                                                                                                                                                                                                                                                                                                                                                                                                                                                                                                                                                                                                                                                                                                                                                                                                                                                                                                                                                                                                                                                                                                                                                                                                                                                                                                                                                                                                                                                                                                                                                                                                                                           |
| Surface Treatment Document And Classification: | Qq-p-416 Type 2 Class 3 Fed Spec All Treatment Responses Overall                                                                                                                                                                                                                                                                                                                                                                                                                                                                                                                                                                                                                                                                                                                                                                                                                                                                                                                                                                                                                                                                                                                                                                                                                                                                                                                                                                                                                                                                                                                                                                                                                                                                                                                                                                                                                                                                                                                                                                                                                                                               |
| Thread Series Designator:                      | Unf                                                                                                                                                                                                                                                                                                                                                                                                                                                                                                                                                                                                                                                                                                                                                                                                                                                                                                                                                                                                                                                                                                                                                                                                                                                                                                                                                                                                                                                                                                                                                                                                                                                                                                                                                                                                                                                                                                                                                                                                                                                                                                                            |