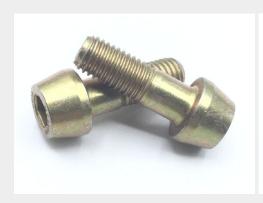

### **Description**

Length: 3/4", grip: 1/4", thread: 1/4-28, internal wrenching, cadmium plated alloy steel, MS20004 series bolt

\* Manufacturer certifications are shipped with your order <u>FREE</u> of charge