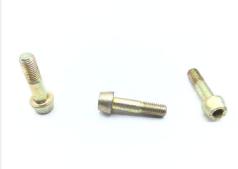

### **Description**

length: 1", grip: 1/2", thread: 1/4-28, internal wrenching, cadmium plated alloy steel

\* Manufacturer certifications are shipped with your order FREE of charge