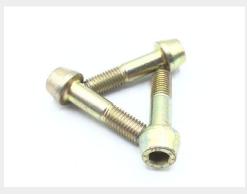

### **Description**

length: 1", grip: 1/2", thread: 1/4-28, internal wrenching, cadmium plated alloy steel

\* Manufacturer certifications are shipped with your order FREE of charge