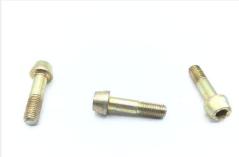

### **Description**

length: 1", grip: 1/2", thread: 1/4-28, internal wrenching, cadmium plated alloy steel

\* Manufacturer certifications are shipped with your order FREE of charge