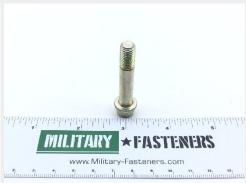

## **Description**

Length: 1-11/16", grip: 1-1/8", thread: 5/16-24, internal wrenching, cadmium plated alloy steel, MS20005 series bolt

\* Manufacturer certifications are shipped with your order <u>FREE</u> of charge