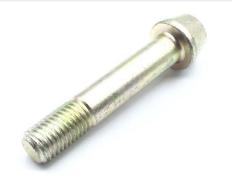

## **Description**

Length: 1-11/16", grip: 1-1/8", thread: 5/16-24, internal wrenching, cadmium plated alloy steel, MS20005 series bolt

\* Manufacturer certifications are shipped with your order <u>FREE</u> of charge