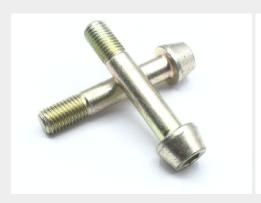

## **Description**

Length: 1-11/16", grip: 1-1/8", thread: 5/16-24, internal wrenching, cadmium plated alloy steel, MS20005 series bolt

\* Manufacturer certifications are shipped with your order <u>FREE</u> of charge