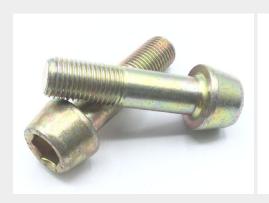

## **Description**

length: 1-7/16", grip: 3/4", thread: 3/8-24, internal wrenching, cadmium plated alloy steel, MS20006 series bolt

\* Manufacturer certifications are shipped with your order <u>FREE</u> of charge

# P/N MS20006-12 Specifications

| Thread Class:                                  | 3a                                                                                                                                   |
|------------------------------------------------|--------------------------------------------------------------------------------------------------------------------------------------|
| Thread Direction:                              | Right-hand                                                                                                                           |
| Thread Length:                                 | 0.662 Inches Minimum And 0.712 Inches Maximum                                                                                        |
| Fastener Length:                               | 1.423 Inches Minimum And 1.453 Inches Maximum                                                                                        |
| Head Style:                                    | Bevel-conical                                                                                                                        |
| Head Diameter:                                 | 0.639 Inches Minimum And 0.649 Inches Maximum                                                                                        |
| Head Height:                                   | 0.375 Inches Nominal                                                                                                                 |
| Hole Diameter:                                 | 0.055 Inches Nominal                                                                                                                 |
| Internal Drive Style:                          | Hexagon                                                                                                                              |
| Nominal Thread Diameter:                       | 0.375 Inches                                                                                                                         |
| Width Across Flats:                            | 0.313 Inches Minimum And 0.315 Inches Maximum                                                                                        |
| Hole Quantity:                                 | 4                                                                                                                                    |
| Hole Type:                                     | Drilled                                                                                                                              |
| Thread Quantity Per Inch:                      | 24                                                                                                                                   |
| Minimum Tensile Strength:                      | 160000 Pounds Per Square Inch                                                                                                        |
| Hardness Rating:                               | 34.0 Rockwell C Minimum Overall And 40.0 Rockwell C Maximum Overall                                                                  |
| Hole Configuration Style:                      | Round Longitudinal Hole                                                                                                              |
| Material:                                      | Steel Comp 4140 Overall Or Steel Comp E4340 Overall Or Steel Comp 6150 Overall Or Steel Comp 8735 Overall Or Steel Comp 8740 Overall |
| Surface Treatment:                             | Cadmium Overall And Chromate Overall                                                                                                 |
| Surface Treatment Document And Classification: | Qq-p-416 Ty 2 Cl 3 Fed Spec All Treatment Responses Overall                                                                          |
| Thread Series Designator:                      | Unf                                                                                                                                  |
|                                                |                                                                                                                                      |