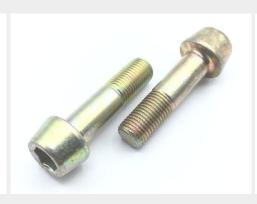

## **Description**

length: 1-7/16", grip: 3/4", thread: 3/8-24, internal wrenching, cadmium plated alloy steel, MS20006 series bolt

\* Manufacturer certifications are shipped with your order <u>FREE</u> of charge

# P/N MS20006-12 Specifications

| Thread Class:                                  | 3a                                                                                                                                   |
|------------------------------------------------|--------------------------------------------------------------------------------------------------------------------------------------|
| Thread Direction:                              | Right-hand                                                                                                                           |
| Thread Length:                                 | 0.662 Inches Minimum And 0.712 Inches Maximum                                                                                        |
| Fastener Length:                               | 1.423 Inches Minimum And 1.453 Inches Maximum                                                                                        |
| Head Style:                                    | Bevel-conical                                                                                                                        |
| Head Diameter:                                 | 0.639 Inches Minimum And 0.649 Inches Maximum                                                                                        |
| Head Height:                                   | 0.375 Inches Nominal                                                                                                                 |
| Hole Diameter:                                 | 0.055 Inches Nominal                                                                                                                 |
| Internal Drive Style:                          | Hexagon                                                                                                                              |
| Nominal Thread Diameter:                       | 0.375 Inches                                                                                                                         |
| Width Across Flats:                            | 0.313 Inches Minimum And 0.315 Inches Maximum                                                                                        |
| Hole Quantity:                                 | 4                                                                                                                                    |
| Hole Type:                                     | Drilled                                                                                                                              |
| Thread Quantity Per Inch:                      | 24                                                                                                                                   |
| Minimum Tensile Strength:                      | 160000 Pounds Per Square Inch                                                                                                        |
| Hardness Rating:                               | 34.0 Rockwell C Minimum Overall And 40.0 Rockwell C Maximum Overall                                                                  |
| Hole Configuration Style:                      | Round Longitudinal Hole                                                                                                              |
| Material:                                      | Steel Comp 4140 Overall Or Steel Comp E4340 Overall Or Steel Comp 6150 Overall Or Steel Comp 8735 Overall Or Steel Comp 8740 Overall |
| Surface Treatment:                             | Cadmium Overall And Chromate Overall                                                                                                 |
| Surface Treatment Document And Classification: | Qq-p-416 Ty 2 Cl 3 Fed Spec All Treatment Responses Overall                                                                          |
| Thread Series Designator:                      | Unf                                                                                                                                  |
|                                                |                                                                                                                                      |