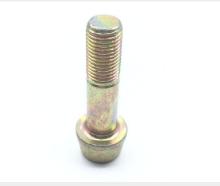

## **Description**

length: 1-7/16", grip: 3/4", thread: 3/8-24, internal wrenching, cadmium plated alloy steel, MS20006 series bolt

\* Manufacturer certifications are shipped with your order <u>FREE</u> of charge

# P/N MS20006-12 Specifications

| Thread Class:                                  | 3a                                                                                                                                   |
|------------------------------------------------|--------------------------------------------------------------------------------------------------------------------------------------|
| Thread Direction:                              | Right-hand                                                                                                                           |
| Thread Length:                                 | 0.662 Inches Minimum And 0.712 Inches Maximum                                                                                        |
| Fastener Length:                               | 1.423 Inches Minimum And 1.453 Inches Maximum                                                                                        |
| Head Style:                                    | Bevel-conical                                                                                                                        |
| Head Diameter:                                 | 0.639 Inches Minimum And 0.649 Inches Maximum                                                                                        |
| Head Height:                                   | 0.375 Inches Nominal                                                                                                                 |
| Hole Diameter:                                 | 0.055 Inches Nominal                                                                                                                 |
| Internal Drive Style:                          | Hexagon                                                                                                                              |
| Nominal Thread Diameter:                       | 0.375 Inches                                                                                                                         |
| Width Across Flats:                            | 0.313 Inches Minimum And 0.315 Inches Maximum                                                                                        |
| Hole Quantity:                                 | 4                                                                                                                                    |
| Hole Type:                                     | Drilled                                                                                                                              |
| Thread Quantity Per Inch:                      | 24                                                                                                                                   |
| Minimum Tensile Strength:                      | 160000 Pounds Per Square Inch                                                                                                        |
| Hardness Rating:                               | 34.0 Rockwell C Minimum Overall And 40.0 Rockwell C Maximum Overall                                                                  |
| Hole Configuration Style:                      | Round Longitudinal Hole                                                                                                              |
| Material:                                      | Steel Comp 4140 Overall Or Steel Comp E4340 Overall Or Steel Comp 6150 Overall Or Steel Comp 8735 Overall Or Steel Comp 8740 Overall |
| Surface Treatment:                             | Cadmium Overall And Chromate Overall                                                                                                 |
| Surface Treatment Document And Classification: | Qq-p-416 Ty 2 Cl 3 Fed Spec All Treatment Responses Overall                                                                          |
| Thread Series Designator:                      | Unf                                                                                                                                  |
|                                                |                                                                                                                                      |