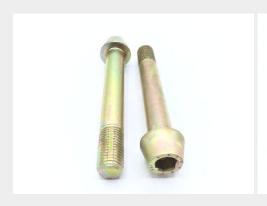

### **Description**

length: 3-1/16", grip: 2-1/4", thread: 7/16-20, internal wrenching, cadmium plated alloy steel, MS20007 series bolt

\* Manufacturer certifications are shipped with your order FREE of charge