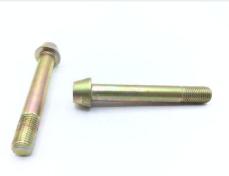

### **Description**

length: 3-1/16", grip: 2-1/4", thread: 7/16-20, internal wrenching, cadmium plated alloy steel, MS20007 series bolt

\* Manufacturer certifications are shipped with your order FREE of charge