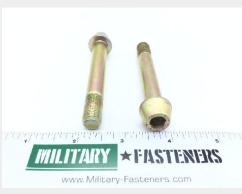

### **Description**

length: 3-1/16", grip: 2-1/4", thread: 7/16-20, internal wrenching, cadmium plated alloy steel, MS20007 series bolt

\* Manufacturer certifications are shipped with your order FREE of charge