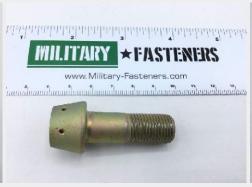

## **Description**

Fastener Length: 1-7/16", Thread: 1/2-20, Head Width: 3/8", Thread Length: 13/16", drilled, MS20008 series bolt

\* Manufacturer certifications are shipped with your order FREE of charge

# P/N MS20008H10 Specifications

| Thread Class:             | 3a                                                                                                                                                                                                                                                                                                                                                                                                                                                                                                                                                                                                                                                                                                                                                                                                                                                                                                                                                                                                                                                                                                                                                                                                                                                                                                                                                                                                                                                                                                                                                                                                                                                                                                                                                                                                                                                                                                                                                                                                                                                                                                                             |
|---------------------------|--------------------------------------------------------------------------------------------------------------------------------------------------------------------------------------------------------------------------------------------------------------------------------------------------------------------------------------------------------------------------------------------------------------------------------------------------------------------------------------------------------------------------------------------------------------------------------------------------------------------------------------------------------------------------------------------------------------------------------------------------------------------------------------------------------------------------------------------------------------------------------------------------------------------------------------------------------------------------------------------------------------------------------------------------------------------------------------------------------------------------------------------------------------------------------------------------------------------------------------------------------------------------------------------------------------------------------------------------------------------------------------------------------------------------------------------------------------------------------------------------------------------------------------------------------------------------------------------------------------------------------------------------------------------------------------------------------------------------------------------------------------------------------------------------------------------------------------------------------------------------------------------------------------------------------------------------------------------------------------------------------------------------------------------------------------------------------------------------------------------------------|
| Thread Direction:         | Right-hand                                                                                                                                                                                                                                                                                                                                                                                                                                                                                                                                                                                                                                                                                                                                                                                                                                                                                                                                                                                                                                                                                                                                                                                                                                                                                                                                                                                                                                                                                                                                                                                                                                                                                                                                                                                                                                                                                                                                                                                                                                                                                                                     |
| Thread Length:            | 0.813 Inches Nominal                                                                                                                                                                                                                                                                                                                                                                                                                                                                                                                                                                                                                                                                                                                                                                                                                                                                                                                                                                                                                                                                                                                                                                                                                                                                                                                                                                                                                                                                                                                                                                                                                                                                                                                                                                                                                                                                                                                                                                                                                                                                                                           |
| Fastener Length:          | 1.438 Inches Nominal                                                                                                                                                                                                                                                                                                                                                                                                                                                                                                                                                                                                                                                                                                                                                                                                                                                                                                                                                                                                                                                                                                                                                                                                                                                                                                                                                                                                                                                                                                                                                                                                                                                                                                                                                                                                                                                                                                                                                                                                                                                                                                           |
| Head Style:               | Bevel-conical Service Control of the |
| Head Diameter:            | 0.818 Inches Minimum And 0.828 Inches Maximum                                                                                                                                                                                                                                                                                                                                                                                                                                                                                                                                                                                                                                                                                                                                                                                                                                                                                                                                                                                                                                                                                                                                                                                                                                                                                                                                                                                                                                                                                                                                                                                                                                                                                                                                                                                                                                                                                                                                                                                                                                                                                  |
| Head Height:              | 0.500 Inches Nominal                                                                                                                                                                                                                                                                                                                                                                                                                                                                                                                                                                                                                                                                                                                                                                                                                                                                                                                                                                                                                                                                                                                                                                                                                                                                                                                                                                                                                                                                                                                                                                                                                                                                                                                                                                                                                                                                                                                                                                                                                                                                                                           |
| Hole Diameter:            | 0.055 Inches Nominal                                                                                                                                                                                                                                                                                                                                                                                                                                                                                                                                                                                                                                                                                                                                                                                                                                                                                                                                                                                                                                                                                                                                                                                                                                                                                                                                                                                                                                                                                                                                                                                                                                                                                                                                                                                                                                                                                                                                                                                                                                                                                                           |
| Internal Drive Style:     | Hexagon                                                                                                                                                                                                                                                                                                                                                                                                                                                                                                                                                                                                                                                                                                                                                                                                                                                                                                                                                                                                                                                                                                                                                                                                                                                                                                                                                                                                                                                                                                                                                                                                                                                                                                                                                                                                                                                                                                                                                                                                                                                                                                                        |
| Nominal Thread Diameter:  | 0.500 Inches                                                                                                                                                                                                                                                                                                                                                                                                                                                                                                                                                                                                                                                                                                                                                                                                                                                                                                                                                                                                                                                                                                                                                                                                                                                                                                                                                                                                                                                                                                                                                                                                                                                                                                                                                                                                                                                                                                                                                                                                                                                                                                                   |
| Width Across Flats:       | 0.3755 Inches Minimum And 0.3785 Inches Maximum                                                                                                                                                                                                                                                                                                                                                                                                                                                                                                                                                                                                                                                                                                                                                                                                                                                                                                                                                                                                                                                                                                                                                                                                                                                                                                                                                                                                                                                                                                                                                                                                                                                                                                                                                                                                                                                                                                                                                                                                                                                                                |
| Hole Quantity:            | 4                                                                                                                                                                                                                                                                                                                                                                                                                                                                                                                                                                                                                                                                                                                                                                                                                                                                                                                                                                                                                                                                                                                                                                                                                                                                                                                                                                                                                                                                                                                                                                                                                                                                                                                                                                                                                                                                                                                                                                                                                                                                                                                              |
| Hole Type:                | Drilled                                                                                                                                                                                                                                                                                                                                                                                                                                                                                                                                                                                                                                                                                                                                                                                                                                                                                                                                                                                                                                                                                                                                                                                                                                                                                                                                                                                                                                                                                                                                                                                                                                                                                                                                                                                                                                                                                                                                                                                                                                                                                                                        |
| Thread Quantity Per Inch: | 20                                                                                                                                                                                                                                                                                                                                                                                                                                                                                                                                                                                                                                                                                                                                                                                                                                                                                                                                                                                                                                                                                                                                                                                                                                                                                                                                                                                                                                                                                                                                                                                                                                                                                                                                                                                                                                                                                                                                                                                                                                                                                                                             |
| Hardness Rating:          | 34.0 Rockwell C Minimum Overall And 40.0 Rockwell C Maximum Overall                                                                                                                                                                                                                                                                                                                                                                                                                                                                                                                                                                                                                                                                                                                                                                                                                                                                                                                                                                                                                                                                                                                                                                                                                                                                                                                                                                                                                                                                                                                                                                                                                                                                                                                                                                                                                                                                                                                                                                                                                                                            |
| Hole Configuration Style: | Round                                                                                                                                                                                                                                                                                                                                                                                                                                                                                                                                                                                                                                                                                                                                                                                                                                                                                                                                                                                                                                                                                                                                                                                                                                                                                                                                                                                                                                                                                                                                                                                                                                                                                                                                                                                                                                                                                                                                                                                                                                                                                                                          |
| Material:                 | Steel Overall                                                                                                                                                                                                                                                                                                                                                                                                                                                                                                                                                                                                                                                                                                                                                                                                                                                                                                                                                                                                                                                                                                                                                                                                                                                                                                                                                                                                                                                                                                                                                                                                                                                                                                                                                                                                                                                                                                                                                                                                                                                                                                                  |
| Surface Treatment:        | Cadmium Overall And Chromate Overall                                                                                                                                                                                                                                                                                                                                                                                                                                                                                                                                                                                                                                                                                                                                                                                                                                                                                                                                                                                                                                                                                                                                                                                                                                                                                                                                                                                                                                                                                                                                                                                                                                                                                                                                                                                                                                                                                                                                                                                                                                                                                           |
| Thread Series Designator: | Unf                                                                                                                                                                                                                                                                                                                                                                                                                                                                                                                                                                                                                                                                                                                                                                                                                                                                                                                                                                                                                                                                                                                                                                                                                                                                                                                                                                                                                                                                                                                                                                                                                                                                                                                                                                                                                                                                                                                                                                                                                                                                                                                            |