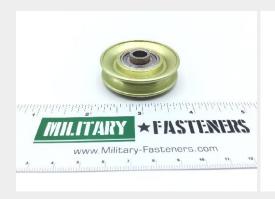

## **Description**

Flight control metallic sleeve, use with cable size: 1/8", 5/32", 3/16", bore diameter: 5/16", groove diameter: 5", MS20220 series pulley

\* Manufacturer certifications are shipped with your order FREE of charge

# P/N MS20220A1 Specifications

| Groove Depth:                                             | 0.250 Inches Nominal                                       |
|-----------------------------------------------------------|------------------------------------------------------------|
| Groove Width:                                             | 0.275 Inches Nominal                                       |
| Outside Diameter:                                         | 1.755 Inches Nominal                                       |
| Overall Length:                                           | 0.625 Inches Nominal                                       |
| Bore Diameter:                                            | 0.314 Inches Nominal                                       |
| Bore Length:                                              | 0.625 Inches Nominal                                       |
| Groove Radius:                                            | 0.097 Inches Nominal                                       |
| Material And Location:                                    | Aluminum Alloy, Qq-a-268, T4-canceled Body Err-100 Err-100 |
| Material And Location:                                    | Steel Hub Err-100 Err-100                                  |
| Material And Location:                                    | Aluminum Alloy, Qq-a-268, T4-canceled Body                 |
| Material And Location:                                    | Steel Hub                                                  |
| Face Width:                                               | 0.422 Inches Nominal                                       |
| Design Form:                                              | Webbed                                                     |
| Bore Type:                                                | Straight                                                   |
| Bearings:                                                 | Included                                                   |
| Groove Quantity:                                          | 1                                                          |
| Counterbore Feature:                                      | Not Included                                               |
| Bearing Quantity:                                         | 1                                                          |
| Keying Facility:                                          | Not Included                                               |
| Split Hub Feature:                                        | Not Included                                               |
| Web/spoke Relationship To Face Centerline:                | Not Offset                                                 |
| Lightening Hole:                                          | Not Included                                               |
| Integral Cooling Vane:                                    | Not Included                                               |
| Groove Shape:                                             | U                                                          |
| Bore Feature:                                             | Included                                                   |
| Bearing Type:                                             | Ball                                                       |
| Hub End Outside Diameter And Location:                    | 0.465 Inches Nominal Both Ends                             |
| Distance From Outside Flange/rim To Hub End And Location: | 0.101 Inches Nominal Both Ends                             |
| Surface Treatment:                                        | Anodize                                                    |
| Style Designator:                                         | Webbed Or Spoked                                           |
| Surface Treatment:                                        | Anodized                                                   |
|                                                           |                                                            |