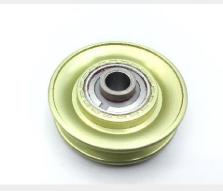

## **Description**

Flight control metallic sleeve, use with cable size: 1/8", 5/32", 3/16", bore diameter: 5/16", groove diameter: 5", MS20220 series pulley

\* Manufacturer certifications are shipped with your order FREE of charge

# P/N MS20220A1 Specifications

| Groove Depth:                                             | 0.250 Inches Nominal                                       |
|-----------------------------------------------------------|------------------------------------------------------------|
| Groove Width:                                             | 0.275 Inches Nominal                                       |
| Outside Diameter:                                         | 1.755 Inches Nominal                                       |
| Overall Length:                                           | 0.625 Inches Nominal                                       |
| Bore Diameter:                                            | 0.314 Inches Nominal                                       |
| Bore Length:                                              | 0.625 Inches Nominal                                       |
| Groove Radius:                                            | 0.097 Inches Nominal                                       |
| Material And Location:                                    | Aluminum Alloy, Qq-a-268, T4-canceled Body Err-100 Err-100 |
| Material And Location:                                    | Steel Hub Err-100 Err-100                                  |
| Material And Location:                                    | Aluminum Alloy, Qq-a-268, T4-canceled Body                 |
| Material And Location:                                    | Steel Hub                                                  |
| Face Width:                                               | 0.422 Inches Nominal                                       |
| Design Form:                                              | Webbed                                                     |
| Bore Type:                                                | Straight                                                   |
| Bearings:                                                 | Included                                                   |
| Groove Quantity:                                          | 1                                                          |
| Counterbore Feature:                                      | Not Included                                               |
| Bearing Quantity:                                         | 1                                                          |
| Keying Facility:                                          | Not Included                                               |
| Split Hub Feature:                                        | Not Included                                               |
| Web/spoke Relationship To Face Centerline:                | Not Offset                                                 |
| Lightening Hole:                                          | Not Included                                               |
| Integral Cooling Vane:                                    | Not Included                                               |
| Groove Shape:                                             | U                                                          |
| Bore Feature:                                             | Included                                                   |
| Bearing Type:                                             | Ball                                                       |
| Hub End Outside Diameter And Location:                    | 0.465 Inches Nominal Both Ends                             |
| Distance From Outside Flange/rim To Hub End And Location: | 0.101 Inches Nominal Both Ends                             |
| Surface Treatment:                                        | Anodize                                                    |
| Style Designator:                                         | Webbed Or Spoked                                           |
| Surface Treatment:                                        | Anodized                                                   |
|                                                           |                                                            |