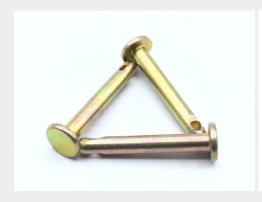

### **Description**

length: 23/32, diameter: 1/8", straight, drill shank, cadmium plated steel alloy

\* Manufacturer certifications are shipped with your order FREE of charge

# P/N MS20392-1C23 Specifications

| Head Style:                                     | Pan No. 2 (r1 Not Required In Item Description)                                                                                                           |
|-------------------------------------------------|-----------------------------------------------------------------------------------------------------------------------------------------------------------|
| Chamfer Length:                                 | 0.062 Inches Maximum                                                                                                                                      |
| Diameter:                                       | 0.122 Inches Minimum And 0.124 Inches Maximum                                                                                                             |
| Under Head Length:                              | 0.835 Inches Minimum And 0.855 Inches Maximum                                                                                                             |
| Hole Arrangement Style:                         | One End Drilled                                                                                                                                           |
| First Hole Diameter:                            | 0.060 Inches Minimum And 0.080 Inches Maximum                                                                                                             |
| Distance From Centerline Of Hole To End Of Pin: | 0.091 Inches Nominal                                                                                                                                      |
| Hardness Rating:                                | 26.5 Rockwell C Minimum Overall And 32.0 Rockwell C Maximum Overall                                                                                       |
| Pin Chamfer Angle:                              | 14.5 Degrees Minimum And 15.5 Degrees Maximum                                                                                                             |
| Pin Head Diameter:                              | 0.234 Inches Minimum And 0.266 Inches Maximum                                                                                                             |
| Special Features:                               | The Shank End Of Pin May Have Either A Chamfer Or Radius At The Option Of The Vendor                                                                      |
| Height:                                         | 0.030 Inches Minimum And 0.062 Inches Maximum                                                                                                             |
| Material:                                       | Steel Comp 4037 Overall Or Steel Comp 4130 Overall Or Steel Comp 8630 Overall                                                                             |
| Material Document And Classification:           | Ams 6300 Assn Std 1st Material Response Overall Or Mil-s-6758 Mil Spec 2nd Material Response Overall Or Mil-s-6050 Mil Spec 3rd Material Response Overall |
| Surface Treatment:                              | Cadmium Overall And Chromate Overall                                                                                                                      |
| Surface Treatment Document And Classification:  | Qq-p-416,ty 2 Cl 2 Fed Spec Single Treatment Response Overall                                                                                             |
| Style Designator:                               | Straight                                                                                                                                                  |
|                                                 |                                                                                                                                                           |