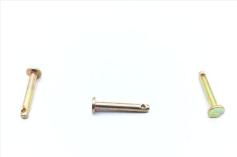

### **Description**

length: 23/32, diameter: 1/8", straight, drill shank, cadmium plated steel alloy

\* Manufacturer certifications are shipped with your order FREE of charge

# P/N MS20392-1C23 Specifications

| Head Style:                                     | Pan No. 2 (r1 Not Required In Item Description)                                                                                                           |
|-------------------------------------------------|-----------------------------------------------------------------------------------------------------------------------------------------------------------|
| Chamfer Length:                                 | 0.062 Inches Maximum                                                                                                                                      |
| Diameter:                                       | 0.122 Inches Minimum And 0.124 Inches Maximum                                                                                                             |
| Under Head Length:                              | 0.835 Inches Minimum And 0.855 Inches Maximum                                                                                                             |
| Hole Arrangement Style:                         | One End Drilled                                                                                                                                           |
| First Hole Diameter:                            | 0.060 Inches Minimum And 0.080 Inches Maximum                                                                                                             |
| Distance From Centerline Of Hole To End Of Pin: | 0.091 Inches Nominal                                                                                                                                      |
| Hardness Rating:                                | 26.5 Rockwell C Minimum Overall And 32.0 Rockwell C Maximum Overall                                                                                       |
| Pin Chamfer Angle:                              | 14.5 Degrees Minimum And 15.5 Degrees Maximum                                                                                                             |
| Pin Head Diameter:                              | 0.234 Inches Minimum And 0.266 Inches Maximum                                                                                                             |
| Special Features:                               | The Shank End Of Pin May Have Either A Chamfer Or Radius At The Option Of The Vendor                                                                      |
| Height:                                         | 0.030 Inches Minimum And 0.062 Inches Maximum                                                                                                             |
| Material:                                       | Steel Comp 4037 Overall Or Steel Comp 4130 Overall Or Steel Comp 8630 Overall                                                                             |
| Material Document And Classification:           | Ams 6300 Assn Std 1st Material Response Overall Or Mil-s-6758 Mil Spec 2nd Material Response Overall Or Mil-s-6050 Mil Spec 3rd Material Response Overall |
| Surface Treatment:                              | Cadmium Overall And Chromate Overall                                                                                                                      |
| Surface Treatment Document And Classification:  | Qq-p-416,ty 2 Cl 2 Fed Spec Single Treatment Response Overall                                                                                             |
| Style Designator:                               | Straight                                                                                                                                                  |
|                                                 |                                                                                                                                                           |