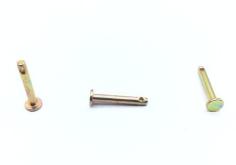

### **Description**

length: 23/32, diameter: 1/8", straight, drill shank, cadmium plated steel alloy

\* Manufacturer certifications are shipped with your order FREE of charge

# P/N MS20392-1C23 Specifications

| Head Style:                                     | Pan No. 2 (r1 Not Required In Item Description)                                                                                                           |
|-------------------------------------------------|-----------------------------------------------------------------------------------------------------------------------------------------------------------|
| Chamfer Length:                                 | 0.062 Inches Maximum                                                                                                                                      |
| Diameter:                                       | 0.122 Inches Minimum And 0.124 Inches Maximum                                                                                                             |
| Under Head Length:                              | 0.835 Inches Minimum And 0.855 Inches Maximum                                                                                                             |
| Hole Arrangement Style:                         | One End Drilled                                                                                                                                           |
| First Hole Diameter:                            | 0.060 Inches Minimum And 0.080 Inches Maximum                                                                                                             |
| Distance From Centerline Of Hole To End Of Pin: | 0.091 Inches Nominal                                                                                                                                      |
| Hardness Rating:                                | 26.5 Rockwell C Minimum Overall And 32.0 Rockwell C Maximum Overall                                                                                       |
| Pin Chamfer Angle:                              | 14.5 Degrees Minimum And 15.5 Degrees Maximum                                                                                                             |
| Pin Head Diameter:                              | 0.234 Inches Minimum And 0.266 Inches Maximum                                                                                                             |
| Special Features:                               | The Shank End Of Pin May Have Either A Chamfer Or Radius At The Option Of The Vendor                                                                      |
| Height:                                         | 0.030 Inches Minimum And 0.062 Inches Maximum                                                                                                             |
| Material:                                       | Steel Comp 4037 Overall Or Steel Comp 4130 Overall Or Steel Comp 8630 Overall                                                                             |
| Material Document And Classification:           | Ams 6300 Assn Std 1st Material Response Overall Or Mil-s-6758 Mil Spec 2nd Material Response Overall Or Mil-s-6050 Mil Spec 3rd Material Response Overall |
| Surface Treatment:                              | Cadmium Overall And Chromate Overall                                                                                                                      |
| Surface Treatment Document And Classification:  | Qq-p-416,ty 2 Cl 2 Fed Spec Single Treatment Response Overall                                                                                             |
| Style Designator:                               | Straight                                                                                                                                                  |
|                                                 |                                                                                                                                                           |