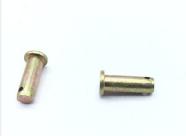

## **Description**

length: 19/32", diameter: 1/4", straight, drilled shank, cadmium plated steel alloy, clevis pin

\* Manufacturer certifications are shipped with your order FREE of charge