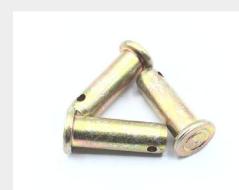

## **Description**

length: 19/32", diameter: 1/4", straight, drilled shank, cadmium plated steel alloy, clevis pin

\* Manufacturer certifications are shipped with your order FREE of charge