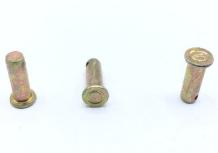

## **Description**

length: 19/32", diameter: 1/4", straight, drilled shank, cadmium plated steel alloy, clevis pin

\* Manufacturer certifications are shipped with your order FREE of charge