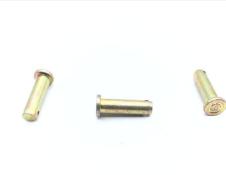

### **Description**

length: 23/32", diameter: 1/4", straight drilled shank, cadmium plated steel alloy

\* Manufacturer certifications are shipped with your order FREE of charge

# P/N MS20392-3C23 Specifications

| Head Style:                                     | Pan No. 2 (r1 Not Required In Item Description)                                                                                                           |
|-------------------------------------------------|-----------------------------------------------------------------------------------------------------------------------------------------------------------|
| Chamfer Length:                                 | 0.062 Inches Nominal                                                                                                                                      |
| Diameter:                                       | 0.246 Inches Minimum And 0.248 Inches Maximum                                                                                                             |
| Under Head Length:                              | 0.850 Inches Minimum And 0.870 Inches Maximum                                                                                                             |
| Hole Arrangement Style:                         | One End Drilled                                                                                                                                           |
| First Hole Diameter:                            | 0.076 Inches Minimum And 0.086 Inches Maximum                                                                                                             |
| Distance From Centerline Of Hole To End Of Pin: | 0.103 Inches Nominal                                                                                                                                      |
| Hardness Rating:                                | 26.5 Rockwell C Minimum Overall And 32.0 Rockwell C Maximum Overall                                                                                       |
| Pin Chamfer Angle:                              | 15.0 Degrees Nominal                                                                                                                                      |
| Shear Strength:                                 | 7360 Double Pound                                                                                                                                         |
| Pin Head Diameter:                              | 0.375 Inches Nominal                                                                                                                                      |
| Height:                                         | 0.062 Inches Nominal                                                                                                                                      |
| Material:                                       | Steel Comp 4037 Overall Or Steel Comp 4130 Overall Or Steel Comp 8630 Overall                                                                             |
| Material Document And Classification:           | Ams 6300 Assn Std 1st Material Response Overall Or Mil-s-6758 Mil Spec 2nd Material Response Overall Or Mil-s-6050 Mil Spec 3rd Material Response Overall |
| Surface Treatment:                              | Cadmium Overall And Chromate Overall                                                                                                                      |
| Surface Treatment Document And Classification:  | Qq-p-416,ty 2 Cl 2 Fed Spec Single Treatment Response Overall                                                                                             |
| Style Designator:                               | Straight                                                                                                                                                  |
|                                                 |                                                                                                                                                           |