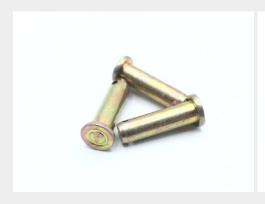

### **Description**

length: 23/32", diameter: 1/4", straight drilled shank, cadmium plated steel alloy

\* Manufacturer certifications are shipped with your order FREE of charge

# P/N MS20392-3C23 Specifications

| Head Style:                                     | Pan No. 2 (r1 Not Required In Item Description)                                                                                                           |
|-------------------------------------------------|-----------------------------------------------------------------------------------------------------------------------------------------------------------|
| Chamfer Length:                                 | 0.062 Inches Nominal                                                                                                                                      |
| Diameter:                                       | 0.246 Inches Minimum And 0.248 Inches Maximum                                                                                                             |
| Under Head Length:                              | 0.850 Inches Minimum And 0.870 Inches Maximum                                                                                                             |
| Hole Arrangement Style:                         | One End Drilled                                                                                                                                           |
| First Hole Diameter:                            | 0.076 Inches Minimum And 0.086 Inches Maximum                                                                                                             |
| Distance From Centerline Of Hole To End Of Pin: | 0.103 Inches Nominal                                                                                                                                      |
| Hardness Rating:                                | 26.5 Rockwell C Minimum Overall And 32.0 Rockwell C Maximum Overall                                                                                       |
| Pin Chamfer Angle:                              | 15.0 Degrees Nominal                                                                                                                                      |
| Shear Strength:                                 | 7360 Double Pound                                                                                                                                         |
| Pin Head Diameter:                              | 0.375 Inches Nominal                                                                                                                                      |
| Height:                                         | 0.062 Inches Nominal                                                                                                                                      |
| Material:                                       | Steel Comp 4037 Overall Or Steel Comp 4130 Overall Or Steel Comp 8630 Overall                                                                             |
| Material Document And Classification:           | Ams 6300 Assn Std 1st Material Response Overall Or Mil-s-6758 Mil Spec 2nd Material Response Overall Or Mil-s-6050 Mil Spec 3rd Material Response Overall |
| Surface Treatment:                              | Cadmium Overall And Chromate Overall                                                                                                                      |
| Surface Treatment Document And Classification:  | Qq-p-416,ty 2 Cl 2 Fed Spec Single Treatment Response Overall                                                                                             |
| Style Designator:                               | Straight                                                                                                                                                  |
|                                                 |                                                                                                                                                           |