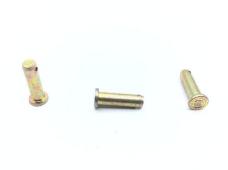

### **Description**

length: 23/32", diameter: 1/4", straight drilled shank, cadmium plated steel alloy

\* Manufacturer certifications are shipped with your order FREE of charge

# P/N MS20392-3C23 Specifications

| Head Style:                                     | Pan No. 2 (r1 Not Required In Item Description)                                                                                                           |
|-------------------------------------------------|-----------------------------------------------------------------------------------------------------------------------------------------------------------|
| Chamfer Length:                                 | 0.062 Inches Nominal                                                                                                                                      |
| Diameter:                                       | 0.246 Inches Minimum And 0.248 Inches Maximum                                                                                                             |
| Under Head Length:                              | 0.850 Inches Minimum And 0.870 Inches Maximum                                                                                                             |
| Hole Arrangement Style:                         | One End Drilled                                                                                                                                           |
| First Hole Diameter:                            | 0.076 Inches Minimum And 0.086 Inches Maximum                                                                                                             |
| Distance From Centerline Of Hole To End Of Pin: | 0.103 Inches Nominal                                                                                                                                      |
| Hardness Rating:                                | 26.5 Rockwell C Minimum Overall And 32.0 Rockwell C Maximum Overall                                                                                       |
| Pin Chamfer Angle:                              | 15.0 Degrees Nominal                                                                                                                                      |
| Shear Strength:                                 | 7360 Double Pound                                                                                                                                         |
| Pin Head Diameter:                              | 0.375 Inches Nominal                                                                                                                                      |
| Height:                                         | 0.062 Inches Nominal                                                                                                                                      |
| Material:                                       | Steel Comp 4037 Overall Or Steel Comp 4130 Overall Or Steel Comp 8630 Overall                                                                             |
| Material Document And Classification:           | Ams 6300 Assn Std 1st Material Response Overall Or Mil-s-6758 Mil Spec 2nd Material Response Overall Or Mil-s-6050 Mil Spec 3rd Material Response Overall |
| Surface Treatment:                              | Cadmium Overall And Chromate Overall                                                                                                                      |
| Surface Treatment Document And Classification:  | Qq-p-416,ty 2 Cl 2 Fed Spec Single Treatment Response Overall                                                                                             |
| Style Designator:                               | Straight                                                                                                                                                  |
|                                                 |                                                                                                                                                           |