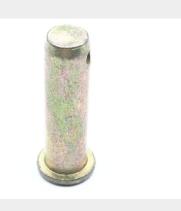

### **Description**

length: 29/32", diameter: 5/16", straight drilled shank, cadmium plated steel alloy

\* Manufacturer certifications are shipped with your order FREE of charge

# P/N MS20392-4C29 Specifications

| Head Style:                                     | Pan No. 2 (r1 Not Required In Item Description)                                                                                                           |
|-------------------------------------------------|-----------------------------------------------------------------------------------------------------------------------------------------------------------|
| Chamfer Length:                                 | 0.078 Inches Nominal                                                                                                                                      |
| Diameter:                                       | 0.309 Inches Minimum And 0.311 Inches Maximum                                                                                                             |
| Under Head Length:                              | 1.084 Inches Minimum And 1.104 Inches Maximum                                                                                                             |
| Hole Arrangement Style:                         | One End Drilled                                                                                                                                           |
| First Hole Diameter:                            | 0.096 Inches Minimum And 0.116 Inches Maximum                                                                                                             |
| Distance From Centerline Of Hole To End Of Pin: | 0.135 Inches Nominal                                                                                                                                      |
| Hardness Rating:                                | 26.5 Rockwell C Minimum Overall And 32.0 Rockwell C Maximum Overall                                                                                       |
| Pin Chamfer Angle:                              | 15.0 Degrees Nominal                                                                                                                                      |
| Shear Strength:                                 | 11500 Double Pound                                                                                                                                        |
| Pin Head Diameter:                              | 0.437 Inches Nominal                                                                                                                                      |
| Height:                                         | 0.062 Inches Nominal                                                                                                                                      |
| Material:                                       | Steel Comp 4037 Overall Or Steel Comp 4130 Overall Or Steel Comp 8630 Overall                                                                             |
| Material Document And Classification:           | Ams 6300 Assn Std 1st Material Response Overall Or Mil-s-6758 Mil Spec 2nd Material Response Overall Or Mil-s-6050 Mil Spec 3rd Material Response Overall |
| Surface Treatment:                              | Cadmium Overall And Chromate Overall                                                                                                                      |
| Surface Treatment Document And Classification:  | Qq-p-416,ty 2 Cl 2 Fed Spec Single Treatment Response Overall                                                                                             |
| Style Designator:                               | Straight                                                                                                                                                  |
|                                                 |                                                                                                                                                           |