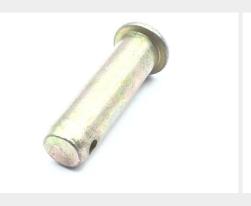

### **Description**

length: 29/32", diameter: 5/16", straight drilled shank, cadmium plated steel alloy

\* Manufacturer certifications are shipped with your order FREE of charge

# P/N MS20392-4C29 Specifications

| Head Style:                                     | Pan No. 2 (r1 Not Required In Item Description)                                                                                                           |
|-------------------------------------------------|-----------------------------------------------------------------------------------------------------------------------------------------------------------|
| Chamfer Length:                                 | 0.078 Inches Nominal                                                                                                                                      |
| Diameter:                                       | 0.309 Inches Minimum And 0.311 Inches Maximum                                                                                                             |
| Under Head Length:                              | 1.084 Inches Minimum And 1.104 Inches Maximum                                                                                                             |
| Hole Arrangement Style:                         | One End Drilled                                                                                                                                           |
| First Hole Diameter:                            | 0.096 Inches Minimum And 0.116 Inches Maximum                                                                                                             |
| Distance From Centerline Of Hole To End Of Pin: | 0.135 Inches Nominal                                                                                                                                      |
| Hardness Rating:                                | 26.5 Rockwell C Minimum Overall And 32.0 Rockwell C Maximum Overall                                                                                       |
| Pin Chamfer Angle:                              | 15.0 Degrees Nominal                                                                                                                                      |
| Shear Strength:                                 | 11500 Double Pound                                                                                                                                        |
| Pin Head Diameter:                              | 0.437 Inches Nominal                                                                                                                                      |
| Height:                                         | 0.062 Inches Nominal                                                                                                                                      |
| Material:                                       | Steel Comp 4037 Overall Or Steel Comp 4130 Overall Or Steel Comp 8630 Overall                                                                             |
| Material Document And Classification:           | Ams 6300 Assn Std 1st Material Response Overall Or Mil-s-6758 Mil Spec 2nd Material Response Overall Or Mil-s-6050 Mil Spec 3rd Material Response Overall |
| Surface Treatment:                              | Cadmium Overall And Chromate Overall                                                                                                                      |
| Surface Treatment Document And Classification:  | Qq-p-416,ty 2 Cl 2 Fed Spec Single Treatment Response Overall                                                                                             |
| Style Designator:                               | Straight                                                                                                                                                  |
|                                                 |                                                                                                                                                           |