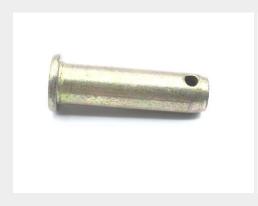

### **Description**

length: 29/32", diameter: 5/16", straight drilled shank, cadmium plated steel alloy

\* Manufacturer certifications are shipped with your order FREE of charge

# P/N MS20392-4C29 Specifications

| Head Style:                                     | Pan No. 2 (r1 Not Required In Item Description)                                                                                                           |
|-------------------------------------------------|-----------------------------------------------------------------------------------------------------------------------------------------------------------|
| Chamfer Length:                                 | 0.078 Inches Nominal                                                                                                                                      |
| Diameter:                                       | 0.309 Inches Minimum And 0.311 Inches Maximum                                                                                                             |
| Under Head Length:                              | 1.084 Inches Minimum And 1.104 Inches Maximum                                                                                                             |
| Hole Arrangement Style:                         | One End Drilled                                                                                                                                           |
| First Hole Diameter:                            | 0.096 Inches Minimum And 0.116 Inches Maximum                                                                                                             |
| Distance From Centerline Of Hole To End Of Pin: | 0.135 Inches Nominal                                                                                                                                      |
| Hardness Rating:                                | 26.5 Rockwell C Minimum Overall And 32.0 Rockwell C Maximum Overall                                                                                       |
| Pin Chamfer Angle:                              | 15.0 Degrees Nominal                                                                                                                                      |
| Shear Strength:                                 | 11500 Double Pound                                                                                                                                        |
| Pin Head Diameter:                              | 0.437 Inches Nominal                                                                                                                                      |
| Height:                                         | 0.062 Inches Nominal                                                                                                                                      |
| Material:                                       | Steel Comp 4037 Overall Or Steel Comp 4130 Overall Or Steel Comp 8630 Overall                                                                             |
| Material Document And Classification:           | Ams 6300 Assn Std 1st Material Response Overall Or Mil-s-6758 Mil Spec 2nd Material Response Overall Or Mil-s-6050 Mil Spec 3rd Material Response Overall |
| Surface Treatment:                              | Cadmium Overall And Chromate Overall                                                                                                                      |
| Surface Treatment Document And Classification:  | Qq-p-416,ty 2 Cl 2 Fed Spec Single Treatment Response Overall                                                                                             |
| Style Designator:                               | Straight                                                                                                                                                  |
|                                                 |                                                                                                                                                           |