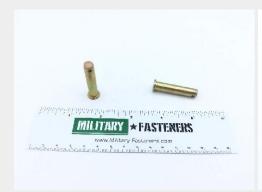

## P/N MS20392-4C41

### **Description**

pan head, drilled, MS20392 series pin

\* Manufacturer certifications are shipped with your order FREE of charge

# P/N MS20392-4C41 Specifications

| Head Style:                                     | Pan No. 2 (r1 Not Required In Item Description)                                                                                                           |
|-------------------------------------------------|-----------------------------------------------------------------------------------------------------------------------------------------------------------|
| Chamfer Length:                                 | 0.078 Inches Nominal                                                                                                                                      |
| Diameter:                                       | 0.309 Inches Minimum And 0.311 Inches Maximum                                                                                                             |
| Under Head Length:                              | 1.459 Inches Minimum And 1.479 Inches Maximum                                                                                                             |
| Hole Arrangement Style:                         | One End Drilled                                                                                                                                           |
| First Hole Diameter:                            | 0.096 Inches Minimum And 0.116 Inches Maximum                                                                                                             |
| Distance From Centerline Of Hole To End Of Pin: | 0.135 Inches Nominal                                                                                                                                      |
| Hardness Rating:                                | 26.5 Rockwell C Minimum Overall And 32.0 Rockwell C Maximum Overall                                                                                       |
| Pin Chamfer Angle:                              | 15.0 Degrees Nominal                                                                                                                                      |
| Shear Strength:                                 | 11500 Double Pound                                                                                                                                        |
| Pin Head Diameter:                              | 0.437 Inches Nominal                                                                                                                                      |
| Height:                                         | 0.062 Inches Nominal                                                                                                                                      |
| Material:                                       | Steel Comp 4037 Overall Or Steel Comp 4130 Overall Or Steel Comp 8630 Overall                                                                             |
| Material Document And Classification:           | Ams 6300 Assn Std 1st Material Response Overall Or Mil-s-6758 Mil Spec 2nd Material Response Overall Or Mil-s-6050 Mil Spec 3rd Material Response Overall |
| Surface Treatment:                              | Cadmium Overall And Chromate Overall                                                                                                                      |
| Surface Treatment Document And Classification:  | Qq-p-416,ty 2 Cl 2 Fed Spec Single Treatment Response Overall                                                                                             |
| Style Designator:                               | Straight                                                                                                                                                  |
|                                                 |                                                                                                                                                           |