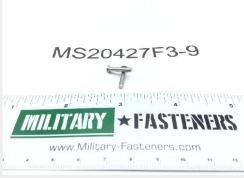

# P/N MS20427F3-9

### **Description**

Fastener Length: 1/2", roughly 815 pieces per pound

\* Manufacturer certifications are shipped with your order <u>FREE</u> of charge