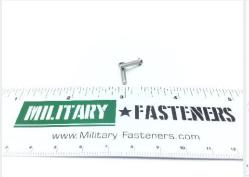

# P/N MS20427F3-9

### **Description**

Fastener Length: 1/2", roughly 815 pieces per pound

\* Manufacturer certifications are shipped with your order <u>FREE</u> of charge