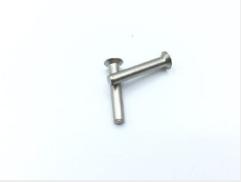

# P/N MS20427F3-9

### **Description**

Fastener Length: 1/2", roughly 815 pieces per pound

\* Manufacturer certifications are shipped with your order <u>FREE</u> of charge

# P/N MS20427F3-9 Specifications

| Fastener Length:                         | 0.552 Inches Minimum And 0.572 Inches Maximum                                                                                                                                                                                                                                                                                                                                                                                                                                                                                                                       |
|------------------------------------------|---------------------------------------------------------------------------------------------------------------------------------------------------------------------------------------------------------------------------------------------------------------------------------------------------------------------------------------------------------------------------------------------------------------------------------------------------------------------------------------------------------------------------------------------------------------------|
| Head Style:                              | Flush (flat) Countersunk (included Angle - Less Than 135 Deg W Or W/o Chamfer)                                                                                                                                                                                                                                                                                                                                                                                                                                                                                      |
| Shank Diameter:                          | 0.093 Inches Minimum And 0.097 Inches Maximum                                                                                                                                                                                                                                                                                                                                                                                                                                                                                                                       |
| Shank Style:                             | Straight                                                                                                                                                                                                                                                                                                                                                                                                                                                                                                                                                            |
| Head Major<br>Diameter:                  | 0.1548 Inches Minimum And 0.1900 Inches Maximum                                                                                                                                                                                                                                                                                                                                                                                                                                                                                                                     |
| Shear Strength:                          | 65000 Single Pounds Per Square Inch                                                                                                                                                                                                                                                                                                                                                                                                                                                                                                                                 |
| Countersink Angle:                       | 100.0 Degrees Nominal                                                                                                                                                                                                                                                                                                                                                                                                                                                                                                                                               |
| <b>Heat Treatment:</b>                   | Annealed Overall                                                                                                                                                                                                                                                                                                                                                                                                                                                                                                                                                    |
| Material:                                | Steel Comp 301 Overall Or Steel Comp 302 Overall Or Steel Comp 303s Overall Or Steel Comp 303 Overall Or Steel Comp 303se Overall Or Steel Comp 304 Overall Or Steel Comp 304 Overall Or Steel Comp 305 Overall Or Steel Comp 308 Overall Or Steel Comp 309 Overall Or Steel Comp 309s Overall Or Steel Comp 310 Overall Or Steel Comp 310 Overall Or Steel Comp 314 Overall Or Steel Comp 316 Overall Or Steel Comp 316 Overall Or Steel Comp 321 Overall Or Steel Comp 347 Overall Or Steel Comp 348 Overall Or Steel Comp 303f Overall Or Steel Comp 385 Overall |
| Material Document<br>And Classification: | 66 Fed Std All Material Responses Overall                                                                                                                                                                                                                                                                                                                                                                                                                                                                                                                           |