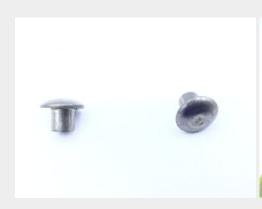

## **Description**

length: 3/16", diameter: 3/16", universal head, monel

\* Manufacturer certifications are shipped with your order <u>FREE</u> of charge

# P/N MS20615-6M3 Specifications

| Fastener Length:                      | 0.1775 Inches Minimum And 0.1975 Inches Maximum    |
|---------------------------------------|----------------------------------------------------|
| Head Style:                           | Universal                                          |
| Head Height:                          | 0.080 Inches Minimum And 0.090 Inches Maximum      |
| Shank Diameter:                       | 0.186 Inches Minimum And 0.191 Inches Maximum      |
| Shank Style:                          | Straight                                           |
| Head Major Diameter:                  | 0.356 Inches Minimum And 0.394 Inches Maximum      |
| End Item Identification:              | F-15                                               |
| Shear Strength:                       | 49000 Single Pounds Per Square Inch                |
| Criticality Code Justification:       | Agav                                               |
| Material:                             | Nickel Alloy 400 Overall                           |
| Material Document And Classification: | Qq-n-281 Fed Spec Single Material Response Overall |