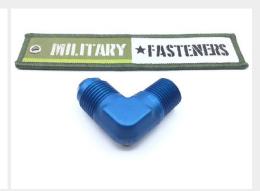

## **Description**

tube outer diameter: 1/2", tube thread: 3/4-16, pipe thread: 3/8", flared pipe to tube, aluminum alloy

\* Manufacturer certifications are shipped with your order FREE of charge

# P/N MS20822-8D Specifications

| Thread Class:                                  | 3a 1st End                                                                                                                                                                                               |
|------------------------------------------------|----------------------------------------------------------------------------------------------------------------------------------------------------------------------------------------------------------|
| Connection Style:                              | Flared (tube) 1st End                                                                                                                                                                                    |
| Connection Style:                              | Plain (pipe) 2nd End                                                                                                                                                                                     |
| Leg Length:                                    | 1.219 Inches Minimum 2nd End And 1.266 Inches Maximum 2nd End                                                                                                                                            |
| Leg Length:                                    | 1.250 Inches Minimum 1st End And 1.297 Inches Maximum 1st End                                                                                                                                            |
| Connection Type:                               | Threaded External Pipe 2nd End                                                                                                                                                                           |
| Connection Type:                               | Threaded External Tube 1st End                                                                                                                                                                           |
| Nominal Thread Size:                           | 0.375 Inches 2nd End                                                                                                                                                                                     |
| Nominal Thread Size:                           | 0.750 Inches 1st End                                                                                                                                                                                     |
| Seat Angle:                                    | 37.0 Degrees 1st End                                                                                                                                                                                     |
| Flow Angle:                                    | 90.0 Degrees                                                                                                                                                                                             |
| Nominal Outside Diameter Tube<br>Accommodated: | 0.500 Inches 1st End                                                                                                                                                                                     |
| Special Features:                              | Grumman A-10 Aircraft                                                                                                                                                                                    |
| Material:                                      | Aluminum Alloy 2014 Overall Or Aluminum Alloy 2024 Overall                                                                                                                                               |
| Material Document And Classification:          | Qq-a-225/4 Temper T6 Fed Spec Single Material Response Overall Or Qq-a-225/6 Temper T6 Or T851 Fed Spec Single Material Response Overall Or Qq-a-367 Temper T6 Fed Spec Single Material Response Overall |
| Surface Treatment:                             | Anodize Overall                                                                                                                                                                                          |
| Thread Series Designator:                      | Anpt 2nd End                                                                                                                                                                                             |
| Thread Series Designator:                      | Unjf 1st End                                                                                                                                                                                             |
| Specification/standard Data:                   | 96906-ms20822 Government Standard                                                                                                                                                                        |
|                                                |                                                                                                                                                                                                          |