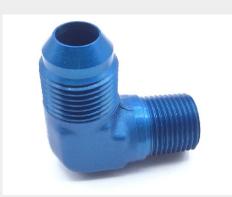

## **Description**

tube outer diameter: 1/2", tube thread: 3/4-16, pipe thread: 3/8", flared pipe to tube, aluminum alloy

\* Manufacturer certifications are shipped with your order FREE of charge

# P/N MS20822-8D Specifications

| Thread Class:                                  | 3a 1st End                                                                                                                                                                                               |
|------------------------------------------------|----------------------------------------------------------------------------------------------------------------------------------------------------------------------------------------------------------|
| Connection Style:                              | Flared (tube) 1st End                                                                                                                                                                                    |
| Connection Style:                              | Plain (pipe) 2nd End                                                                                                                                                                                     |
| Leg Length:                                    | 1.219 Inches Minimum 2nd End And 1.266 Inches Maximum 2nd End                                                                                                                                            |
| Leg Length:                                    | 1.250 Inches Minimum 1st End And 1.297 Inches Maximum 1st End                                                                                                                                            |
| Connection Type:                               | Threaded External Pipe 2nd End                                                                                                                                                                           |
| Connection Type:                               | Threaded External Tube 1st End                                                                                                                                                                           |
| Nominal Thread Size:                           | 0.375 Inches 2nd End                                                                                                                                                                                     |
| Nominal Thread Size:                           | 0.750 Inches 1st End                                                                                                                                                                                     |
| Seat Angle:                                    | 37.0 Degrees 1st End                                                                                                                                                                                     |
| Flow Angle:                                    | 90.0 Degrees                                                                                                                                                                                             |
| Nominal Outside Diameter Tube<br>Accommodated: | 0.500 Inches 1st End                                                                                                                                                                                     |
| Special Features:                              | Grumman A-10 Aircraft                                                                                                                                                                                    |
| Material:                                      | Aluminum Alloy 2014 Overall Or Aluminum Alloy 2024 Overall                                                                                                                                               |
| Material Document And Classification:          | Qq-a-225/4 Temper T6 Fed Spec Single Material Response Overall Or Qq-a-225/6 Temper T6 Or T851 Fed Spec Single Material Response Overall Or Qq-a-367 Temper T6 Fed Spec Single Material Response Overall |
| Surface Treatment:                             | Anodize Overall                                                                                                                                                                                          |
| Thread Series Designator:                      | Anpt 2nd End                                                                                                                                                                                             |
| Thread Series Designator:                      | Unjf 1st End                                                                                                                                                                                             |
| Specification/standard Data:                   | 96906-ms20822 Government Standard                                                                                                                                                                        |
|                                                |                                                                                                                                                                                                          |