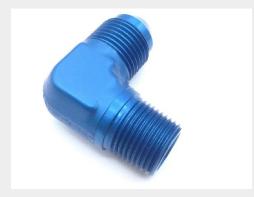

## **Description**

tube outer diameter: 1/2", tube thread: 3/4-16, pipe thread: 3/8", flared pipe to tube, aluminum alloy

\* Manufacturer certifications are shipped with your order FREE of charge

# P/N MS20822-8D Specifications

| Thread Class:                                  | 3a 1st End                                                                                                                                                                                               |
|------------------------------------------------|----------------------------------------------------------------------------------------------------------------------------------------------------------------------------------------------------------|
| Connection Style:                              | Flared (tube) 1st End                                                                                                                                                                                    |
| Connection Style:                              | Plain (pipe) 2nd End                                                                                                                                                                                     |
| Leg Length:                                    | 1.219 Inches Minimum 2nd End And 1.266 Inches Maximum 2nd End                                                                                                                                            |
| Leg Length:                                    | 1.250 Inches Minimum 1st End And 1.297 Inches Maximum 1st End                                                                                                                                            |
| Connection Type:                               | Threaded External Pipe 2nd End                                                                                                                                                                           |
| Connection Type:                               | Threaded External Tube 1st End                                                                                                                                                                           |
| Nominal Thread Size:                           | 0.375 Inches 2nd End                                                                                                                                                                                     |
| Nominal Thread Size:                           | 0.750 Inches 1st End                                                                                                                                                                                     |
| Seat Angle:                                    | 37.0 Degrees 1st End                                                                                                                                                                                     |
| Flow Angle:                                    | 90.0 Degrees                                                                                                                                                                                             |
| Nominal Outside Diameter Tube<br>Accommodated: | 0.500 Inches 1st End                                                                                                                                                                                     |
| Special Features:                              | Grumman A-10 Aircraft                                                                                                                                                                                    |
| Material:                                      | Aluminum Alloy 2014 Overall Or Aluminum Alloy 2024 Overall                                                                                                                                               |
| Material Document And Classification:          | Qq-a-225/4 Temper T6 Fed Spec Single Material Response Overall Or Qq-a-225/6 Temper T6 Or T851 Fed Spec Single Material Response Overall Or Qq-a-367 Temper T6 Fed Spec Single Material Response Overall |
| Surface Treatment:                             | Anodize Overall                                                                                                                                                                                          |
| Thread Series Designator:                      | Anpt 2nd End                                                                                                                                                                                             |
| Thread Series Designator:                      | Unjf 1st End                                                                                                                                                                                             |
| Specification/standard Data:                   | 96906-ms20822 Government Standard                                                                                                                                                                        |
|                                                |                                                                                                                                                                                                          |