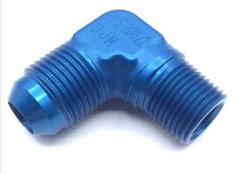

## **Description**

tube outer diameter: 1/2", tube thread: 3/4-16, pipe thread: 3/8", flared pipe to tube, aluminum alloy

\* Manufacturer certifications are shipped with your order FREE of charge

# P/N MS20822-8D Specifications

| Thread Class:                                  | 3a 1st End                                                                                                                                                                                               |
|------------------------------------------------|----------------------------------------------------------------------------------------------------------------------------------------------------------------------------------------------------------|
| Connection Style:                              | Flared (tube) 1st End                                                                                                                                                                                    |
| Connection Style:                              | Plain (pipe) 2nd End                                                                                                                                                                                     |
| Leg Length:                                    | 1.219 Inches Minimum 2nd End And 1.266 Inches Maximum 2nd End                                                                                                                                            |
| Leg Length:                                    | 1.250 Inches Minimum 1st End And 1.297 Inches Maximum 1st End                                                                                                                                            |
| Connection Type:                               | Threaded External Pipe 2nd End                                                                                                                                                                           |
| Connection Type:                               | Threaded External Tube 1st End                                                                                                                                                                           |
| Nominal Thread Size:                           | 0.375 Inches 2nd End                                                                                                                                                                                     |
| Nominal Thread Size:                           | 0.750 Inches 1st End                                                                                                                                                                                     |
| Seat Angle:                                    | 37.0 Degrees 1st End                                                                                                                                                                                     |
| Flow Angle:                                    | 90.0 Degrees                                                                                                                                                                                             |
| Nominal Outside Diameter Tube<br>Accommodated: | 0.500 Inches 1st End                                                                                                                                                                                     |
| Special Features:                              | Grumman A-10 Aircraft                                                                                                                                                                                    |
| Material:                                      | Aluminum Alloy 2014 Overall Or Aluminum Alloy 2024 Overall                                                                                                                                               |
| Material Document And Classification:          | Qq-a-225/4 Temper T6 Fed Spec Single Material Response Overall Or Qq-a-225/6 Temper T6 Or T851 Fed Spec Single Material Response Overall Or Qq-a-367 Temper T6 Fed Spec Single Material Response Overall |
| Surface Treatment:                             | Anodize Overall                                                                                                                                                                                          |
| Thread Series Designator:                      | Anpt 2nd End                                                                                                                                                                                             |
| Thread Series Designator:                      | Unjf 1st End                                                                                                                                                                                             |
| Specification/standard Data:                   | 96906-ms20822 Government Standard                                                                                                                                                                        |
|                                                |                                                                                                                                                                                                          |