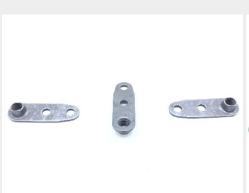

## P/N MS21052L06

### **Description**

Thread Size: 1/8", Nut Length: 7/8", Nut Height: 1/8

\* Manufacturer certifications are shipped with your order <u>FREE</u> of charge

# P/N MS21052L06 Specifications

| Thread Class:                                                  | 3b                                                                                                                                                             |
|----------------------------------------------------------------|----------------------------------------------------------------------------------------------------------------------------------------------------------------|
|                                                                |                                                                                                                                                                |
| Thread Direction:                                              | Right-hand                                                                                                                                                     |
| Locking Feature:                                               | Prevailing Torque All Metal Design                                                                                                                             |
| Lubrication:                                                   | Dry Film Lubricant                                                                                                                                             |
| Mounting Hole Diameter:                                        | 0.098 Inches Minimum And 0.103 Inches Maximum                                                                                                                  |
| Nut Style:                                                     | Plate                                                                                                                                                          |
| Nut Length:                                                    | 0.935 Inches Maximum                                                                                                                                           |
| Nut Height:                                                    | 0.171 Inches Maximum                                                                                                                                           |
| Plate Thickness:                                               | 0.047 Inches Maximum                                                                                                                                           |
| Plate Width:                                                   | 0.289 Inches Minimum And 0.297 Inches Maximum                                                                                                                  |
| Nut Mounting Provision:                                        | Straight Holes                                                                                                                                                 |
| Mounting Hole Arrangement Style:                               | 2 Holes                                                                                                                                                        |
| Distance From Aperture Center To Mounting Hole Center:         | 0.339 Inches Minimum And 0.349 Inches Maximum                                                                                                                  |
| Center To Center Distance Between Mounting Holes Along Length: | 0.310 Inches Minimum And 0.314 Inches Maximum                                                                                                                  |
| Temp Rating:                                                   | 450.0 Deg Fahrenheit Maximum                                                                                                                                   |
| Thread Series:                                                 | Unjc                                                                                                                                                           |
| Thread Quantity Per Inch:                                      | 32                                                                                                                                                             |
| Hardness Rating:                                               | 49.0 Rockwell C Maximum                                                                                                                                        |
| Nominal Thread Size:                                           | 0.138 Inches                                                                                                                                                   |
| Material:                                                      | Iron Alloy 660 Overall                                                                                                                                         |
| Material Document And Classification:                          | Ams 5525 Assn Std Single Material Response Overall Or Ams 5732 Assn Std Single Material Response Overall Or Ams 5737 Assn Std Single Material Response Overall |