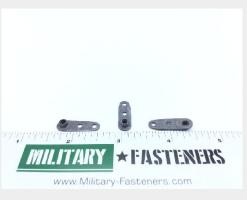

## P/N MS21052L06

### **Description**

Thread Size: 1/8", Nut Length: 7/8", Nut Height: 1/8

\* Manufacturer certifications are shipped with your order <u>FREE</u> of charge

# P/N MS21052L06 Specifications

| Thread Class:                                                  | 3b                                                                                                                                                             |
|----------------------------------------------------------------|----------------------------------------------------------------------------------------------------------------------------------------------------------------|
|                                                                |                                                                                                                                                                |
| Thread Direction:                                              | Right-hand                                                                                                                                                     |
| Locking Feature:                                               | Prevailing Torque All Metal Design                                                                                                                             |
| Lubrication:                                                   | Dry Film Lubricant                                                                                                                                             |
| Mounting Hole Diameter:                                        | 0.098 Inches Minimum And 0.103 Inches Maximum                                                                                                                  |
| Nut Style:                                                     | Plate                                                                                                                                                          |
| Nut Length:                                                    | 0.935 Inches Maximum                                                                                                                                           |
| Nut Height:                                                    | 0.171 Inches Maximum                                                                                                                                           |
| Plate Thickness:                                               | 0.047 Inches Maximum                                                                                                                                           |
| Plate Width:                                                   | 0.289 Inches Minimum And 0.297 Inches Maximum                                                                                                                  |
| Nut Mounting Provision:                                        | Straight Holes                                                                                                                                                 |
| Mounting Hole Arrangement Style:                               | 2 Holes                                                                                                                                                        |
| Distance From Aperture Center To Mounting Hole Center:         | 0.339 Inches Minimum And 0.349 Inches Maximum                                                                                                                  |
| Center To Center Distance Between Mounting Holes Along Length: | 0.310 Inches Minimum And 0.314 Inches Maximum                                                                                                                  |
| Temp Rating:                                                   | 450.0 Deg Fahrenheit Maximum                                                                                                                                   |
| Thread Series:                                                 | Unjc                                                                                                                                                           |
| Thread Quantity Per Inch:                                      | 32                                                                                                                                                             |
| Hardness Rating:                                               | 49.0 Rockwell C Maximum                                                                                                                                        |
| Nominal Thread Size:                                           | 0.138 Inches                                                                                                                                                   |
| Material:                                                      | Iron Alloy 660 Overall                                                                                                                                         |
| Material Document And Classification:                          | Ams 5525 Assn Std Single Material Response Overall Or Ams 5732 Assn Std Single Material Response Overall Or Ams 5737 Assn Std Single Material Response Overall |