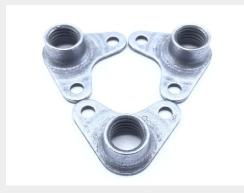

### **Description**

thread: 5/16-24, self locking, corner, low height, cadmium plated carbon steel, with dry film lube, plain rivet holes, MS21055 series nut

\* Manufacturer certifications are shipped with your order FREE of charge