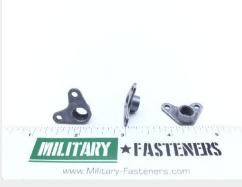

### **Description**

thread: 5/16-24, self locking, corner, low height, cadmium plated carbon steel, with dry film lube, plain rivet holes, MS21055 series nut

\* Manufacturer certifications are shipped with your order FREE of charge