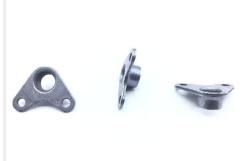

### **Description**

thread: 5/16-24, self locking, corner, low height, cadmium plated carbon steel, with dry film lube, plain rivet holes, MS21055 series nut

\* Manufacturer certifications are shipped with your order FREE of charge