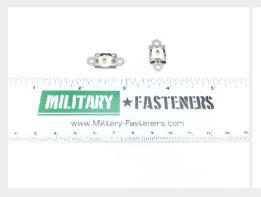

## P/N MS21060-06

### **Description**

Thread Size: 9/64", Nut Length: 61/64", Nut Height: 13/64", MS21060 series nut

\* Manufacturer certifications are shipped with your order <u>FREE</u> of charge

# P/N MS21060-06 Specifications

| Thread Class:                                                  | 3b                                                                                                                                                             |
|----------------------------------------------------------------|----------------------------------------------------------------------------------------------------------------------------------------------------------------|
|                                                                |                                                                                                                                                                |
| Thread Direction:                                              | Right-hand                                                                                                                                                     |
| Locking Feature:                                               | Prevailing Torque All Metal Design                                                                                                                             |
| Mounting Hole Diameter:                                        | 0.098 Inches Minimum And 0.103 Inches Maximum                                                                                                                  |
| Nut Style:                                                     | Plate                                                                                                                                                          |
| Nut Length:                                                    | 0.948 Inches Maximum                                                                                                                                           |
| Nut Height:                                                    | 0.203 Inches Maximum                                                                                                                                           |
| Plate Thickness:                                               | 0.032 Inches Maximum                                                                                                                                           |
| Plate Width:                                                   | 0.290 Inches Minimum And 0.416 Inches Maximum                                                                                                                  |
| Nut Mounting Provision:                                        | Straight Holes                                                                                                                                                 |
| Mounting Hole Arrangement Style:                               | 2 Holes                                                                                                                                                        |
| Distance From Aperture Center To Mounting Hole Center:         | 0.339 Inches Minimum And 0.349 Inches Maximum                                                                                                                  |
| Center To Center Distance Between Mounting Holes Along Length: | 0.686 Inches Minimum And 0.690 Inches Maximum                                                                                                                  |
| Temp Rating:                                                   | 800.0 Deg Fahrenheit Nominal                                                                                                                                   |
| Thread Series:                                                 | Unjc                                                                                                                                                           |
| Features Provided:                                             | Floating Nut                                                                                                                                                   |
| Thread Quantity Per Inch:                                      | 32                                                                                                                                                             |
| Hardness Rating:                                               | 49.0 Rockwell C Maximum                                                                                                                                        |
| Nominal Thread Size:                                           | 0.138 Inches                                                                                                                                                   |
| Material:                                                      | Iron Alloy 660 Overall                                                                                                                                         |
| Material Document And Classification:                          | Ams 5735 Assn Std Single Material Response Overall Or Ams 5737 Assn Std Single Material Response Overall Or Ams 5525 Assn Std Single Material Response Overall |
|                                                                |                                                                                                                                                                |
| Precious Material:                                             | Silver                                                                                                                                                         |
| Precious Material: Surface Treatment:                          | Silver Overall                                                                                                                                                 |