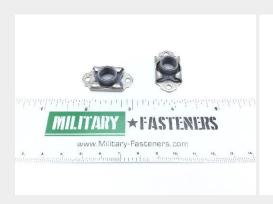

# P/N MS21060L6

## **Description**

Thread Size: 3/8", Nut Length: 1-9/32", Nut Height: 11/32",

\* Manufacturer certifications are shipped with your order FREE of charge

# P/N MS21060L6 Specifications

| Thread Class:                                                  | 3b                                                                                                                                                             |
|----------------------------------------------------------------|----------------------------------------------------------------------------------------------------------------------------------------------------------------|
| Thread Direction:                                              | Right-hand                                                                                                                                                     |
| Locking Feature:                                               | Prevailing Torque All Metal Design                                                                                                                             |
| Lubrication:                                                   | Dry Film Lubricant                                                                                                                                             |
| Mounting Hole Diameter:                                        | 0.130 Inches Minimum And 0.135 Inches Maximum                                                                                                                  |
| Nut Style:                                                     | Plate                                                                                                                                                          |
| Nut Length:                                                    | 1.292 Inches Maximum                                                                                                                                           |
| Nut Height:                                                    | 0.344 Inches Maximum                                                                                                                                           |
| Plate Thickness:                                               | 0.055 Inches Maximum                                                                                                                                           |
| Plate Width:                                                   | 0.475 Inches Minimum And 0.680 Inches Maximum                                                                                                                  |
| Nut Mounting Provision:                                        | Straight Holes                                                                                                                                                 |
| Mounting Hole Arrangement Style:                               | 2 Holes                                                                                                                                                        |
| Distance From Aperture Center To Mounting Hole Center:         | 0.500 Inches Nominal                                                                                                                                           |
| Center To Center Distance Between Mounting Holes Along Length: | 0.998 Inches Minimum And 1.002 Inches Maximum                                                                                                                  |
| Temp Rating:                                                   | 450.0 Deg Fahrenheit Nominal                                                                                                                                   |
| Thread Series:                                                 | Unjf                                                                                                                                                           |
| Features Provided:                                             | Floating Nut                                                                                                                                                   |
| Thread Quantity Per Inch:                                      | 24                                                                                                                                                             |
| Hardness Rating:                                               | 49.0 Rockwell C Maximum                                                                                                                                        |
| Nominal Thread Size:                                           | 0.375 Inches                                                                                                                                                   |
| Material:                                                      | Iron Alloy 660 Overall                                                                                                                                         |
| Material Document And Classification:                          | Ams 5735 Assn Std Single Material Response Overall Or Ams 5737 Assn Std Single Material Response Overall Or Ams 5525 Assn Std Single Material Response Overall |
| Surface Treatment:                                             | Passivate Overall                                                                                                                                              |