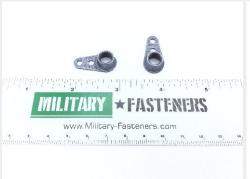

## **P/N MS21072L5**

### **Description**

Thread Size: 19/64", Nut Length: 1", Nut Height: 21/64", locknut, one lug, MS21072 series nut

\* Manufacturer certifications are shipped with your order <u>FREE</u> of charge

# **P/N MS21072L5 Specifications**

| Thread Class:                                                  | 3b                                                                                                                                                             |
|----------------------------------------------------------------|----------------------------------------------------------------------------------------------------------------------------------------------------------------|
| Thread Direction:                                              | Right-hand                                                                                                                                                     |
| Locking Feature:                                               | Prevailing Torque All Metal Design                                                                                                                             |
| Lubrication:                                                   | Dry Film Lubricant                                                                                                                                             |
| Mounting Hole Diameter:                                        | 0.130 Inches Minimum And 0.135 Inches Maximum                                                                                                                  |
| Nut Style:                                                     | Plate                                                                                                                                                          |
| Nut Length:                                                    | 1.026 Inches Maximum                                                                                                                                           |
| Nut Height:                                                    | 0.328 Inches Maximum                                                                                                                                           |
| Plate Thickness:                                               | 0.065 Inches Maximum                                                                                                                                           |
| Plate Width:                                                   | 0.475 Inches Minimum And 0.505 Inches Maximum                                                                                                                  |
| Nut Mounting Provision:                                        | Straight Holes                                                                                                                                                 |
| Mounting Hole Arrangement Style:                               | 2 Holes                                                                                                                                                        |
| Distance From Aperture Center To Mounting Hole Center:         | 0.354 Inches Minimum And 0.364 Inches Maximum                                                                                                                  |
| Center To Center Distance Between Mounting Holes Along Length: | 0.267 Inches Minimum And 0.271 Inches Maximum                                                                                                                  |
| Temp Rating:                                                   | 450.0 Deg Fahrenheit Nominal                                                                                                                                   |
| Thread Series:                                                 | Unjf                                                                                                                                                           |
| Thread Quantity Per Inch:                                      | 24                                                                                                                                                             |
| Hardness Rating:                                               | 49.0 Rockwell C Maximum                                                                                                                                        |
| Nominal Thread Size:                                           | 0.312 Inches                                                                                                                                                   |
| Material:                                                      | Iron Alloy 660 Overall                                                                                                                                         |
| Material Document And Classification:                          | Ams 5735 Assn Std Single Material Response Overall Or Ams 5737 Assn Std Single Material Response Overall Or Ams 5525 Assn Std Single Material Response Overall |
| Surface Treatment:                                             | Passivate Overall                                                                                                                                              |
|                                                                |                                                                                                                                                                |