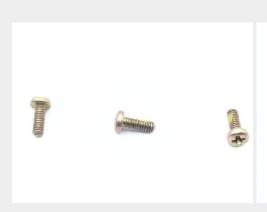

### **Description**

MS21090-02-02 Machine Screw

\* Manufacturer certifications are shipped with your order <u>FREE</u> of charge

# P/N MS21090-02-02 Specifications

| Thread Class:                                  | 2a                                                                                                                                                      |
|------------------------------------------------|---------------------------------------------------------------------------------------------------------------------------------------------------------|
| Thread Direction:                              | Right-hand                                                                                                                                              |
| Thread Length:                                 | 0.183 Inches Minimum And 0.250 Inches Maximum                                                                                                           |
| Fastener Length:                               | 0.219 Inches Minimum And 0.250 Inches Maximum                                                                                                           |
| Head Style:                                    | Pan                                                                                                                                                     |
| Head Diameter:                                 | 0.155 Inches Minimum And 0.167 Inches Maximum                                                                                                           |
| Head Height:                                   | 0.053 Inches Minimum And 0.062 Inches Maximum                                                                                                           |
| Locking Feature:                               | Pellet Threads Or Strip Threads                                                                                                                         |
| Internal Drive Style:                          | Cross Recess Type 1                                                                                                                                     |
| Nominal Thread Diameter:                       | 0.086 Inches                                                                                                                                            |
| Thread Quantity Per Inch:                      | 56                                                                                                                                                      |
| Minimum Tensile Strength:                      | 60000 Pounds Per Square Inch                                                                                                                            |
| Material:                                      | Steel Overall                                                                                                                                           |
| Material Document And Classification:          | Qq-s-634 Fed Spec Single Material Response Overall Or Qq-s-637 Fed Spec Single Material Response Overall Or 66 Fed Std Single Material Response Overall |
| Surface Treatment:                             | Cadmium Overall And Chromate Overall                                                                                                                    |
| Surface Treatment Document And Classification: | Qq-p-416 Ty 2 Cl 3 Fed Spec Single Treatment Response Overall                                                                                           |
| Thread Series Designator:                      | Unc                                                                                                                                                     |
| Nondefinitive Spec/std Data:                   | 3 Type Or 9c Style                                                                                                                                      |