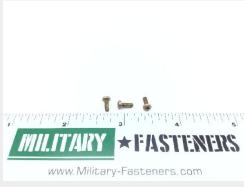

### **Description**

MS21090-02-02 Machine Screw

\* Manufacturer certifications are shipped with your order <u>FREE</u> of charge

# P/N MS21090-02-02 Specifications

| Thread Class:                                  | 2a                                                                                                                                                      |
|------------------------------------------------|---------------------------------------------------------------------------------------------------------------------------------------------------------|
| Thread Direction:                              | Right-hand                                                                                                                                              |
| Thread Length:                                 | 0.183 Inches Minimum And 0.250 Inches Maximum                                                                                                           |
| Fastener Length:                               | 0.219 Inches Minimum And 0.250 Inches Maximum                                                                                                           |
| Head Style:                                    | Pan                                                                                                                                                     |
| Head Diameter:                                 | 0.155 Inches Minimum And 0.167 Inches Maximum                                                                                                           |
| Head Height:                                   | 0.053 Inches Minimum And 0.062 Inches Maximum                                                                                                           |
| Locking Feature:                               | Pellet Threads Or Strip Threads                                                                                                                         |
| Internal Drive Style:                          | Cross Recess Type 1                                                                                                                                     |
| Nominal Thread Diameter:                       | 0.086 Inches                                                                                                                                            |
| Thread Quantity Per Inch:                      | 56                                                                                                                                                      |
| Minimum Tensile Strength:                      | 60000 Pounds Per Square Inch                                                                                                                            |
| Material:                                      | Steel Overall                                                                                                                                           |
| Material Document And Classification:          | Qq-s-634 Fed Spec Single Material Response Overall Or Qq-s-637 Fed Spec Single Material Response Overall Or 66 Fed Std Single Material Response Overall |
| Surface Treatment:                             | Cadmium Overall And Chromate Overall                                                                                                                    |
| Surface Treatment Document And Classification: | Qq-p-416 Ty 2 Cl 3 Fed Spec Single Treatment Response Overall                                                                                           |
| Thread Series Designator:                      | Unc                                                                                                                                                     |
| Nondefinitive Spec/std Data:                   | 3 Type Or 9c Style                                                                                                                                      |