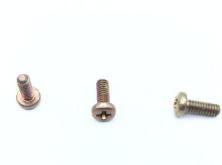

### **Description**

MS21090-02-02 Machine Screw

\* Manufacturer certifications are shipped with your order <u>FREE</u> of charge

# P/N MS21090-02-02 Specifications

| Thread Class:                                  | 2a                                                                                                                                                      |
|------------------------------------------------|---------------------------------------------------------------------------------------------------------------------------------------------------------|
| Thread Direction:                              | Right-hand                                                                                                                                              |
| Thread Length:                                 | 0.183 Inches Minimum And 0.250 Inches Maximum                                                                                                           |
| Fastener Length:                               | 0.219 Inches Minimum And 0.250 Inches Maximum                                                                                                           |
| Head Style:                                    | Pan                                                                                                                                                     |
| Head Diameter:                                 | 0.155 Inches Minimum And 0.167 Inches Maximum                                                                                                           |
| Head Height:                                   | 0.053 Inches Minimum And 0.062 Inches Maximum                                                                                                           |
| Locking Feature:                               | Pellet Threads Or Strip Threads                                                                                                                         |
| Internal Drive Style:                          | Cross Recess Type 1                                                                                                                                     |
| Nominal Thread Diameter:                       | 0.086 Inches                                                                                                                                            |
| Thread Quantity Per Inch:                      | 56                                                                                                                                                      |
| Minimum Tensile Strength:                      | 60000 Pounds Per Square Inch                                                                                                                            |
| Material:                                      | Steel Overall                                                                                                                                           |
| Material Document And Classification:          | Qq-s-634 Fed Spec Single Material Response Overall Or Qq-s-637 Fed Spec Single Material Response Overall Or 66 Fed Std Single Material Response Overall |
| Surface Treatment:                             | Cadmium Overall And Chromate Overall                                                                                                                    |
| Surface Treatment Document And Classification: | Qq-p-416 Ty 2 Cl 3 Fed Spec Single Treatment Response Overall                                                                                           |
| Thread Series Designator:                      | Unc                                                                                                                                                     |
| Nondefinitive Spec/std Data:                   | 3 Type Or 9c Style                                                                                                                                      |