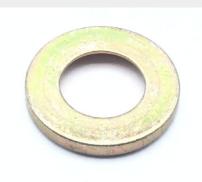

## **Description**

size: #1/4, countersunk and plain, cadmium plated steel, MS21206 series washer

\* Manufacturer certifications are shipped with your order FREE of charge

# P/N MS21206C4 Specifications

| Hole Diameter:                                 | 0.251 Inches Minimum And 0.255 Inches Maximum                                                          |
|------------------------------------------------|--------------------------------------------------------------------------------------------------------|
| Outside Diameter:                              | 0.460 Inches Minimum And 0.470 Inches Maximum                                                          |
| Recess Diameter:                               | 0.340 Inches Minimum And 0.350 Inches Maximum                                                          |
| Material Thickness:                            | 0.057 Inches Minimum And 0.069 Inches Maximum                                                          |
| Hardness Rating:                               | 38.0 Rockwell C Minimum And 45.0 Rockwell C Maximum                                                    |
| Recess Angle:                                  | 90.0 Degrees Nominal                                                                                   |
| Material:                                      | Steel Comp 4130 Overall                                                                                |
| Material Document And Classification:          | Mil-s-658 Mil Spec 1st Material Response Overall Or Mil-s-18729 Mil Spec 2nd Material Response Overall |
| Surface Treatment:                             | Cadmium Overall                                                                                        |
| Surface Treatment Document And Classification: | Qq-p-416,ty 2,cl 2 Fed Spec Single Treatment Response Overall                                          |
| Style Designator:                              | 15 Recessed                                                                                            |