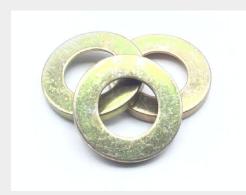

## **Description**

size: #1/4, countersunk and plain, cadmium plated steel, MS21206 series washer

\* Manufacturer certifications are shipped with your order FREE of charge

# P/N MS21206C4 Specifications

| Hole Diameter:                                 | 0.251 Inches Minimum And 0.255 Inches Maximum                                                          |
|------------------------------------------------|--------------------------------------------------------------------------------------------------------|
| Outside Diameter:                              | 0.460 Inches Minimum And 0.470 Inches Maximum                                                          |
| Recess Diameter:                               | 0.340 Inches Minimum And 0.350 Inches Maximum                                                          |
| Material Thickness:                            | 0.057 Inches Minimum And 0.069 Inches Maximum                                                          |
| Hardness Rating:                               | 38.0 Rockwell C Minimum And 45.0 Rockwell C Maximum                                                    |
| Recess Angle:                                  | 90.0 Degrees Nominal                                                                                   |
| Material:                                      | Steel Comp 4130 Overall                                                                                |
| Material Document And Classification:          | Mil-s-658 Mil Spec 1st Material Response Overall Or Mil-s-18729 Mil Spec 2nd Material Response Overall |
| Surface Treatment:                             | Cadmium Overall                                                                                        |
| Surface Treatment Document And Classification: | Qq-p-416,ty 2,cl 2 Fed Spec Single Treatment Response Overall                                          |
| Style Designator:                              | 15 Recessed                                                                                            |