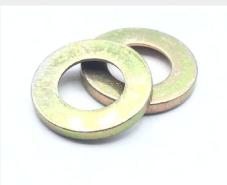

## **Description**

size: #1/4, countersunk and plain, cadmium plated steel, MS21206 series washer

\* Manufacturer certifications are shipped with your order FREE of charge

# P/N MS21206C4 Specifications

| Hole Diameter:                                 | 0.251 Inches Minimum And 0.255 Inches Maximum                                                          |
|------------------------------------------------|--------------------------------------------------------------------------------------------------------|
| Outside Diameter:                              | 0.460 Inches Minimum And 0.470 Inches Maximum                                                          |
| Recess Diameter:                               | 0.340 Inches Minimum And 0.350 Inches Maximum                                                          |
| Material Thickness:                            | 0.057 Inches Minimum And 0.069 Inches Maximum                                                          |
| Hardness Rating:                               | 38.0 Rockwell C Minimum And 45.0 Rockwell C Maximum                                                    |
| Recess Angle:                                  | 90.0 Degrees Nominal                                                                                   |
| Material:                                      | Steel Comp 4130 Overall                                                                                |
| Material Document And Classification:          | Mil-s-658 Mil Spec 1st Material Response Overall Or Mil-s-18729 Mil Spec 2nd Material Response Overall |
| Surface Treatment:                             | Cadmium Overall                                                                                        |
| Surface Treatment Document And Classification: | Qq-p-416,ty 2,cl 2 Fed Spec Single Treatment Response Overall                                          |
| Style Designator:                              | 15 Recessed                                                                                            |