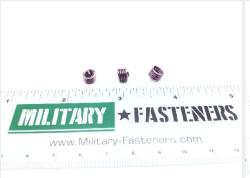

## **Description**

length: 0.285", thread: 10-24, helicoil insert, corrosion resistant steel, coarse thread, heavy duty, MS21209 series insert

\* Manufacturer certifications are shipped with your order FREE of charge

# P/N MS21209C1-15 Specifications

| Length:                               | 0.285 Inches Nominal                                                                                                                                                                                                                                                                                       |
|---------------------------------------|------------------------------------------------------------------------------------------------------------------------------------------------------------------------------------------------------------------------------------------------------------------------------------------------------------|
| End Item Identification:              | Trainer, B-1b Aircraft; Support Equipment, B-1 Aircraft; Engine, Aircraft, F-108 (cfm-56, Kc-135a); Engine, Aircraft, F100-pw-100 (f-15a/b/c/d); Engine, Aircraft, Tf-33-p-7 (c-141a/b); Engine, Aircraft, J-57 All Mode Ls (c-135, Ec-135, B-52); Engine, Aircraft, Tf39-ge-1 (c-5a); Aircraft, (ac-130h, |
| Insert Size:                          | 0.244 In.min,0.259 In.max                                                                                                                                                                                                                                                                                  |
| Material:                             | Steel Comp 302 Overall Or Steel Comp 304 Overall                                                                                                                                                                                                                                                           |
| Material Document And Classification: | Aisi/sae Assn Std Single Material Response Overall                                                                                                                                                                                                                                                         |
| Surface Treatment:                    | Passivate Overall                                                                                                                                                                                                                                                                                          |
| Style Designator:                     | Coil                                                                                                                                                                                                                                                                                                       |