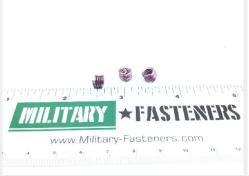

## **Description**

length: 0.285", thread: 10-24, helicoil insert, corrosion resistant steel, coarse thread, heavy duty, MS21209 series insert

\* Manufacturer certifications are shipped with your order FREE of charge

# P/N MS21209C1-15 Specifications

| Length:                               | 0.285 Inches Nominal                                                                                                                                                                                                                                                                                       |
|---------------------------------------|------------------------------------------------------------------------------------------------------------------------------------------------------------------------------------------------------------------------------------------------------------------------------------------------------------|
| End Item Identification:              | Trainer, B-1b Aircraft; Support Equipment, B-1 Aircraft; Engine, Aircraft, F-108 (cfm-56, Kc-135a); Engine, Aircraft, F100-pw-100 (f-15a/b/c/d); Engine, Aircraft, Tf-33-p-7 (c-141a/b); Engine, Aircraft, J-57 All Mode Ls (c-135, Ec-135, B-52); Engine, Aircraft, Tf39-ge-1 (c-5a); Aircraft, (ac-130h, |
| Insert Size:                          | 0.244 In.min,0.259 In.max                                                                                                                                                                                                                                                                                  |
| Material:                             | Steel Comp 302 Overall Or Steel Comp 304 Overall                                                                                                                                                                                                                                                           |
| Material Document And Classification: | Aisi/sae Assn Std Single Material Response Overall                                                                                                                                                                                                                                                         |
| Surface Treatment:                    | Passivate Overall                                                                                                                                                                                                                                                                                          |
| Style Designator:                     | Coil                                                                                                                                                                                                                                                                                                       |