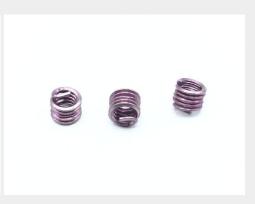

## **Description**

length: 0.285", thread: 10-24, helicoil insert, corrosion resistant steel, coarse thread, heavy duty, MS21209 series insert

\* Manufacturer certifications are shipped with your order FREE of charge

# P/N MS21209C1-15 Specifications

| Length:                               | 0.285 Inches Nominal                                                                                                                                                                                                                                                                                       |
|---------------------------------------|------------------------------------------------------------------------------------------------------------------------------------------------------------------------------------------------------------------------------------------------------------------------------------------------------------|
| End Item Identification:              | Trainer, B-1b Aircraft; Support Equipment, B-1 Aircraft; Engine, Aircraft, F-108 (cfm-56, Kc-135a); Engine, Aircraft, F100-pw-100 (f-15a/b/c/d); Engine, Aircraft, Tf-33-p-7 (c-141a/b); Engine, Aircraft, J-57 All Mode Ls (c-135, Ec-135, B-52); Engine, Aircraft, Tf39-ge-1 (c-5a); Aircraft, (ac-130h, |
| Insert Size:                          | 0.244 In.min,0.259 In.max                                                                                                                                                                                                                                                                                  |
| Material:                             | Steel Comp 302 Overall Or Steel Comp 304 Overall                                                                                                                                                                                                                                                           |
| Material Document And Classification: | Aisi/sae Assn Std Single Material Response Overall                                                                                                                                                                                                                                                         |
| Surface Treatment:                    | Passivate Overall                                                                                                                                                                                                                                                                                          |
| Style Designator:                     | Coil                                                                                                                                                                                                                                                                                                       |