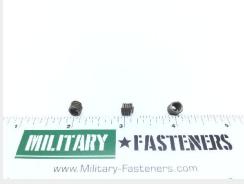

### **Description**

MS21209C1-15P Screw Thread Insert

\* Manufacturer certifications are shipped with your order FREE of charge