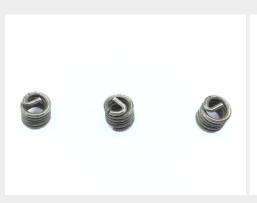

### **Description**

MS21209C1-15P Screw Thread Insert

\* Manufacturer certifications are shipped with your order FREE of charge