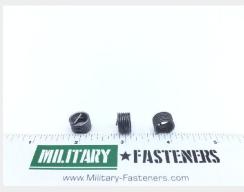

## **Description**

length: 0.375", thread: 3/8-24, helicoil insert, corrosion resistant steel, fine thread, dry film lube

\* Manufacturer certifications are shipped with your order FREE of charge

# P/N MS21209F6-10L Specifications

| Length:                               | 0.375 Inches Nominal                                                                                        |
|---------------------------------------|-------------------------------------------------------------------------------------------------------------|
| Insert Size:                          | 0.448 In. Min,0.468 In. Max Free Od                                                                         |
| Special Features:                     | Dry Film Lubricated,mil-I-8937                                                                              |
| Material:                             | Steel Overall                                                                                               |
| Material Document And Classification: | Fed Std 66 Fed Std Single Material Response Overall Or Mil-i-8846 Mil Spec Single Material Response Overall |
| Style Designator:                     | Coil                                                                                                        |