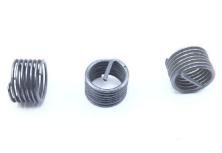

## **Description**

length: 0.375", thread: 3/8-24, helicoil insert, corrosion resistant steel, fine thread, dry film lube

\* Manufacturer certifications are shipped with your order FREE of charge

# P/N MS21209F6-10L Specifications

| Length:                               | 0.375 Inches Nominal                                                                                        |
|---------------------------------------|-------------------------------------------------------------------------------------------------------------|
| Insert Size:                          | 0.448 In. Min,0.468 In. Max Free Od                                                                         |
| Special Features:                     | Dry Film Lubricated,mil-I-8937                                                                              |
| Material:                             | Steel Overall                                                                                               |
| Material Document And Classification: | Fed Std 66 Fed Std Single Material Response Overall Or Mil-i-8846 Mil Spec Single Material Response Overall |
| Style Designator:                     | Coil                                                                                                        |