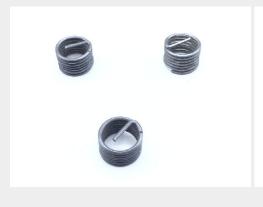

## **Description**

length: 0.375", thread: 3/8-24, helicoil insert, corrosion resistant steel, fine thread, dry film lube

\* Manufacturer certifications are shipped with your order FREE of charge

# P/N MS21209F6-10L Specifications

| Length:                               | 0.375 Inches Nominal                                                                                        |
|---------------------------------------|-------------------------------------------------------------------------------------------------------------|
| Insert Size:                          | 0.448 In. Min,0.468 In. Max Free Od                                                                         |
| Special Features:                     | Dry Film Lubricated,mil-I-8937                                                                              |
| Material:                             | Steel Overall                                                                                               |
| Material Document And Classification: | Fed Std 66 Fed Std Single Material Response Overall Or Mil-i-8846 Mil Spec Single Material Response Overall |
| Style Designator:                     | Coil                                                                                                        |