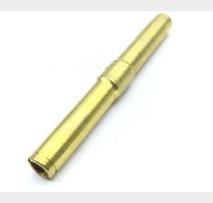

# P/N MS21251-B6L

## **Description**

brass, long thread, 5/16-24 thread, use locking clip ms21256-2, turn buckle barrel clip locking

\* Manufacturer certifications are shipped with your order FREE of charge