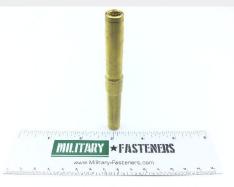

# P/N MS21251-B6L Specifications

| Thread Class:                         | 3b Body                                                   |
|---------------------------------------|-----------------------------------------------------------|
| Body Style:                           | Round Body W/locking Device                               |
| Body Length:                          | 3.969 Inches Minimum And 4.031 Inches Maximum             |
| Nominal Thread Size:                  | 0.312 Inches Body                                         |
| Material:                             | Copper Alloy 482 Overall                                  |
| Material Document And Classification: | Qq-b-637,comp 2 Fed Spec Single Material Response Overall |
| Thread Series Designator:             | Unf Body                                                  |