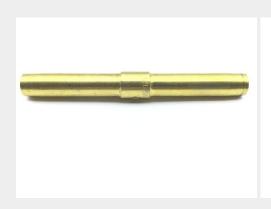

# P/N MS21251-B6L

## **Description**

brass, long thread, 5/16-24 thread, use locking clip ms21256-2, turn buckle barrel clip locking

\* Manufacturer certifications are shipped with your order FREE of charge