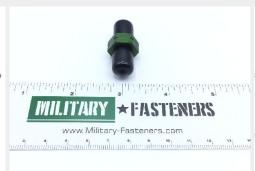

### **Description**

outside: 3/16", adapter, flareless tube to flared tube, aluminum alloy 2024, MS21900 series fitting

\* Manufacturer certifications are shipped with your order FREE of charge

# P/N MS21900D3 Specifications

| Thread Class:                         | 3a All Ends                                           |
|---------------------------------------|-------------------------------------------------------|
| Connection Style:                     | External Seat For Gasket Seal (boss) 2nd End          |
| Connection Style:                     | Flared W/ Gasket Seal (boss) 1st End                  |
| Connection Type:                      | Threaded External Boss All Ends                       |
| Nominal Thread Size:                  | 0.375 Inches All Ends                                 |
| Nominal Overall Length:               | 1.156 Inches                                          |
| Material:                             | Aluminum Alloy 2024 Overall                           |
| Material Document And Classification: | Qq-a-268,t6 Fed Spec Single Material Response Overall |
| Media For Which Designed:             | Fluid Single Response                                 |
| Surface Treatment:                    | Anodize Overall                                       |
| Style Designator:                     | Flared And Flareless W/ Center Wrenching Facility     |
| Thread Series Designator:             | Unjf All Ends                                         |
| Specification/standard Data:          | 96906-ms21900 Government Standard                     |