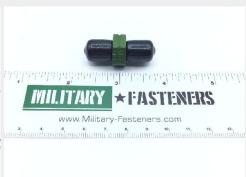

### **Description**

outside: 3/16", adapter, flareless tube to flared tube, aluminum alloy 2024, MS21900 series fitting

\* Manufacturer certifications are shipped with your order FREE of charge

# P/N MS21900D3 Specifications

| Thread Class:                         | 3a All Ends                                           |
|---------------------------------------|-------------------------------------------------------|
| Connection Style:                     | External Seat For Gasket Seal (boss) 2nd End          |
| Connection Style:                     | Flared W/ Gasket Seal (boss) 1st End                  |
| Connection Type:                      | Threaded External Boss All Ends                       |
| Nominal Thread Size:                  | 0.375 Inches All Ends                                 |
| Nominal Overall Length:               | 1.156 Inches                                          |
| Material:                             | Aluminum Alloy 2024 Overall                           |
| Material Document And Classification: | Qq-a-268,t6 Fed Spec Single Material Response Overall |
| Media For Which Designed:             | Fluid Single Response                                 |
| Surface Treatment:                    | Anodize Overall                                       |
| Style Designator:                     | Flared And Flareless W/ Center Wrenching Facility     |
| Thread Series Designator:             | Unjf All Ends                                         |
| Specification/standard Data:          | 96906-ms21900 Government Standard                     |