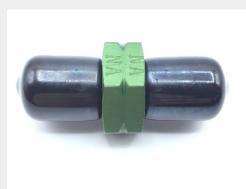

### **Description**

outside: 3/16", adapter, flareless tube to flared tube, aluminum alloy 2024, MS21900 series fitting

\* Manufacturer certifications are shipped with your order FREE of charge

# P/N MS21900D3 Specifications

| Thread Class:                         | 3a All Ends                                           |
|---------------------------------------|-------------------------------------------------------|
| Connection Style:                     | External Seat For Gasket Seal (boss) 2nd End          |
| Connection Style:                     | Flared W/ Gasket Seal (boss) 1st End                  |
| Connection Type:                      | Threaded External Boss All Ends                       |
| Nominal Thread Size:                  | 0.375 Inches All Ends                                 |
| Nominal Overall Length:               | 1.156 Inches                                          |
| Material:                             | Aluminum Alloy 2024 Overall                           |
| Material Document And Classification: | Qq-a-268,t6 Fed Spec Single Material Response Overall |
| Media For Which Designed:             | Fluid Single Response                                 |
| Surface Treatment:                    | Anodize Overall                                       |
| Style Designator:                     | Flared And Flareless W/ Center Wrenching Facility     |
| Thread Series Designator:             | Unjf All Ends                                         |
| Specification/standard Data:          | 96906-ms21900 Government Standard                     |