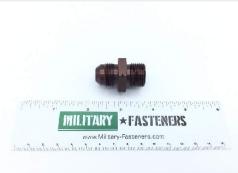

## P/N MS21900W8

### **Description**

tube outside: 1/2", aluminum alloy 7075, adapter flareless tube to flared tube, MS21900 series fitting

\* Manufacturer certifications are shipped with your order FREE of charge

# P/N MS21900W8 Specifications

| Thread Class:                                  | 2a All Ends                                                                                                  |
|------------------------------------------------|--------------------------------------------------------------------------------------------------------------|
| Connection Style:                              | External Seat For Gasket Seal (boss) 2nd End                                                                 |
| Connection Style:                              | Flared W/ Gasket Seal (boss) 1st End                                                                         |
| Connection Type:                               | Threaded External Boss All Ends                                                                              |
| Nominal Thread Size:                           | 0.750 Inches All Ends                                                                                        |
| Nominal Overall Length:                        | 1.468 Inches                                                                                                 |
| Material:                                      | Aluminum Alloy 2024 Overall Or Aluminum Alloy 2014 Overall                                                   |
| Material Document And Classification:          | Qq-a-225/6,t6 Fed Spec 1st Material Response Overall Or Qq-a-225/4,t6 Fed Spec 2nd Material Response Overall |
| Media For Which Designed:                      | Hydraulic Fluid Single Response                                                                              |
| Surface Treatment:                             | Zinc Overall                                                                                                 |
| Surface Treatment Document And Classification: | Qq-z-363 Fed Spec Single Treatment Response Overall                                                          |
| Style Designator:                              | Flared And Flareless W/ Center Wrenching Facility                                                            |
| Thread Series Designator:                      | Unjf All Ends                                                                                                |
| Specification/standard Data:                   | 96906-ms21900 Government Standard                                                                            |