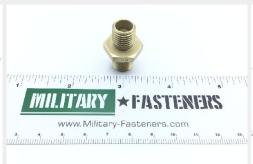

### **Description**

outside diameter: 1/4", flareless, carbon steel, MS21902 series fitting

\* Manufacturer certifications are shipped with your order <u>FREE</u> of charge

# P/N MS21902-4 Specifications

| Thread Class:                | 3a All Ends                                   |
|------------------------------|-----------------------------------------------|
| End Item Identification:     | Used On Chinook Helicopter Ch-47              |
| Connection Style:            | External Seat For Gasket Seal (boss) All Ends |
| Connection Type:             | Threaded External Boss All Ends               |
| Nominal Thread Size:         | 0.438 Inches All Ends                         |
| Nominal Overall Length:      | 1.062 Inches                                  |
| Special Features:            | Used On Grumman Aircraft,model A10            |
| Material:                    | Steel Overall                                 |
| Surface Treatment:           | Cadmium Overall                               |
| Style Designator:            | Flareless (tube)                              |
| Style Designator:            | Flareless W/ Center Wrenching Facility        |
| Thread Series Designator:    | Unjf All Ends                                 |
| Specification/standard Data: | 96906-ms21902 Government Standard             |