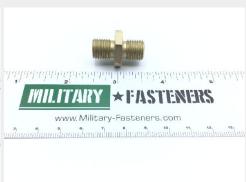

### **Description**

outside diameter: 1/4", flareless, carbon steel, MS21902 series fitting

\* Manufacturer certifications are shipped with your order <u>FREE</u> of charge

# P/N MS21902-4 Specifications

| Thread Class:                | 3a All Ends                                   |
|------------------------------|-----------------------------------------------|
| End Item Identification:     | Used On Chinook Helicopter Ch-47              |
| Connection Style:            | External Seat For Gasket Seal (boss) All Ends |
| Connection Type:             | Threaded External Boss All Ends               |
| Nominal Thread Size:         | 0.438 Inches All Ends                         |
| Nominal Overall Length:      | 1.062 Inches                                  |
| Special Features:            | Used On Grumman Aircraft,model A10            |
| Material:                    | Steel Overall                                 |
| Surface Treatment:           | Cadmium Overall                               |
| Style Designator:            | Flareless (tube)                              |
| Style Designator:            | Flareless W/ Center Wrenching Facility        |
| Thread Series Designator:    | Unjf All Ends                                 |
| Specification/standard Data: | 96906-ms21902 Government Standard             |