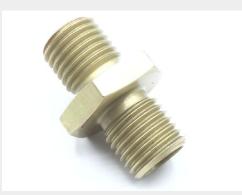

### **Description**

outside diameter: 1/4", flareless, carbon steel, MS21902 series fitting

\* Manufacturer certifications are shipped with your order <u>FREE</u> of charge

# P/N MS21902-4 Specifications

| Thread Class:                | 3a All Ends                                   |
|------------------------------|-----------------------------------------------|
| End Item Identification:     | Used On Chinook Helicopter Ch-47              |
| Connection Style:            | External Seat For Gasket Seal (boss) All Ends |
| Connection Type:             | Threaded External Boss All Ends               |
| Nominal Thread Size:         | 0.438 Inches All Ends                         |
| Nominal Overall Length:      | 1.062 Inches                                  |
| Special Features:            | Used On Grumman Aircraft,model A10            |
| Material:                    | Steel Overall                                 |
| Surface Treatment:           | Cadmium Overall                               |
| Style Designator:            | Flareless (tube)                              |
| Style Designator:            | Flareless W/ Center Wrenching Facility        |
| Thread Series Designator:    | Unjf All Ends                                 |
| Specification/standard Data: | 96906-ms21902 Government Standard             |