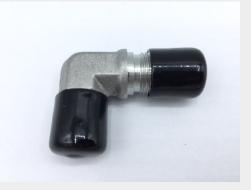

## **Description**

Thread Size: 7/8", 90 degree angle

\* Manufacturer certifications are shipped with your order FREE of charge

## P/N MS21908J10 Specifications

| Thread Class:                               | 3a 1st End Bulkhead                         |
|---------------------------------------------|---------------------------------------------|
| Thread Class:                               | 3a All Ends                                 |
| Connection Style:                           | Flareless (tube) All Ends                   |
| Leg Length:                                 | 1.500 Inches Nominal 2nd End                |
| Leg Length:                                 | 2.250 Inches Nominal 1st End                |
| Connection Type:                            | Threaded External Tube 1st End Bulkhead     |
| Connection Type:                            | Threaded External Tube All Ends             |
| Nominal Thread Size:                        | 0.875 Inches 1st End Bulkhead               |
| Nominal Thread Size:                        | 0.875 Inches All Ends                       |
| Seat Angle:                                 | 12.0 Degrees All Ends                       |
| Flow Angle:                                 | 90.0 Degrees                                |
| Nominal Outside Diameter Tube Accommodated: | 0.625 Inches 1st End                        |
| Nominal Outside Diameter Tube Accommodated: | 0.625 Inches 2nd End                        |
| Material:                                   | Steel Comp 304 Overall                      |
| Material Document And Classification:       | 66 Fed Std Single Material Response Overall |
| Surface Treatment:                          | Cadmium Overall                             |
| Thread Series Designator:                   | Unjf All Ends                               |
| Thread Series Designator:                   | Unjf 1st End Bulkhead                       |
| Specification/standard Data:                | 96906-ms21908 Government Standard           |