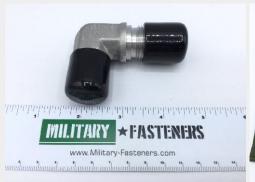

## **Description**

Thread Size: 7/8", 90 degree angle

\* Manufacturer certifications are shipped with your order FREE of charge

## P/N MS21908J10 Specifications

| Thread Class:                               | 3a 1st End Bulkhead                         |
|---------------------------------------------|---------------------------------------------|
| Thread Class:                               | 3a All Ends                                 |
| Connection Style:                           | Flareless (tube) All Ends                   |
| Leg Length:                                 | 1.500 Inches Nominal 2nd End                |
| Leg Length:                                 | 2.250 Inches Nominal 1st End                |
| Connection Type:                            | Threaded External Tube 1st End Bulkhead     |
| Connection Type:                            | Threaded External Tube All Ends             |
| Nominal Thread Size:                        | 0.875 Inches 1st End Bulkhead               |
| Nominal Thread Size:                        | 0.875 Inches All Ends                       |
| Seat Angle:                                 | 12.0 Degrees All Ends                       |
| Flow Angle:                                 | 90.0 Degrees                                |
| Nominal Outside Diameter Tube Accommodated: | 0.625 Inches 1st End                        |
| Nominal Outside Diameter Tube Accommodated: | 0.625 Inches 2nd End                        |
| Material:                                   | Steel Comp 304 Overall                      |
| Material Document And Classification:       | 66 Fed Std Single Material Response Overall |
| Surface Treatment:                          | Cadmium Overall                             |
| Thread Series Designator:                   | Unjf All Ends                               |
| Thread Series Designator:                   | Unjf 1st End Bulkhead                       |
| Specification/standard Data:                | 96906-ms21908 Government Standard           |