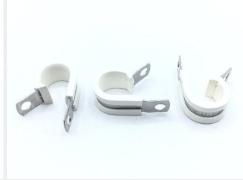

## **Description**

diameter: 1/2", loop type, cushioned, corrosion resistant steel with silicone cushion, MS21919 series clamp

\* Manufacturer certifications are shipped with your order FREE of charge

# P/N MS21919WCH8 Specifications

| Tongue Hole Type:                                         | Round, Unthreaded                                                                                                                                                                                                                                                                                                                                                                                   |
|-----------------------------------------------------------|-----------------------------------------------------------------------------------------------------------------------------------------------------------------------------------------------------------------------------------------------------------------------------------------------------------------------------------------------------------------------------------------------------|
| Cushioning Environmental Protection:                      | Corrosion Resistant And Weather Resistant And Oil Resistant                                                                                                                                                                                                                                                                                                                                         |
| Overall Width:                                            | 0.375 Inches Nominal                                                                                                                                                                                                                                                                                                                                                                                |
| Diameter:                                                 | 0.199 Inches Minimum And 0.209 Inches Maximum                                                                                                                                                                                                                                                                                                                                                       |
| Material Thickness:                                       | 0.032 Inches Nominal                                                                                                                                                                                                                                                                                                                                                                                |
| Center To Center Distance Between Loop And Mounting Hole: | 0.639 Inches Minimum And 0.669 Inches Maximum                                                                                                                                                                                                                                                                                                                                                       |
| Distance From Loop Center To Tongue End:                  | 0.842 Inches Nominal                                                                                                                                                                                                                                                                                                                                                                                |
| Loop Inside Diameter:                                     | 0.485 Inches Minimum And 0.515 Inches Maximum                                                                                                                                                                                                                                                                                                                                                       |
| Material:                                                 | Rubber Silicone Class Q Cushion                                                                                                                                                                                                                                                                                                                                                                     |
| Material:                                                 | Steel Comp 321 Band                                                                                                                                                                                                                                                                                                                                                                                 |
| Material Document And Classification:                     | Ams3303 Assn Std Single Material Response Cushion                                                                                                                                                                                                                                                                                                                                                   |
| Material Document And Classification:                     | Mil-s-6721 Mil Spec Single Material Response Band                                                                                                                                                                                                                                                                                                                                                   |
| Surface Treatment:                                        | Passivate Band                                                                                                                                                                                                                                                                                                                                                                                      |
| Surface Treatment Document And Classification:            | Qq-p-35 Fed Spec Single Treatment Response Band                                                                                                                                                                                                                                                                                                                                                     |
| Style Designator:                                         | Offset Mount                                                                                                                                                                                                                                                                                                                                                                                        |
| Test Data Document:                                       | As21919wch8 Specification (includes Engineering Type Bulletins, Brochures, etc., That Reflect Specification Type Data In Specification Format; Excludes Commercial Catalogs, Industry Directories, And Similar Trade Publications, Reflecting General Type Data On Certain Environmental And Performance Requirements And Test Conditions That Are Shown As "typical", "average", "nominal", Etc.). |
| Specification/standard Data:                              | 81343 - As21919wch8 Professional/industrial Association Specification                                                                                                                                                                                                                                                                                                                               |