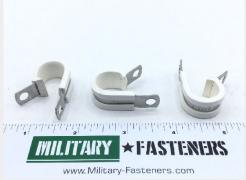

## **Description**

diameter: 1/2", loop type, cushioned, corrosion resistant steel with silicone cushion, MS21919 series clamp

\* Manufacturer certifications are shipped with your order FREE of charge

# P/N MS21919WCH8 Specifications

| Tongue Hole Type:                                         | Round, Unthreaded                                                                                                                                                                                                                                                                                                                                                                                   |
|-----------------------------------------------------------|-----------------------------------------------------------------------------------------------------------------------------------------------------------------------------------------------------------------------------------------------------------------------------------------------------------------------------------------------------------------------------------------------------|
| Cushioning Environmental Protection:                      | Corrosion Resistant And Weather Resistant And Oil Resistant                                                                                                                                                                                                                                                                                                                                         |
| Overall Width:                                            | 0.375 Inches Nominal                                                                                                                                                                                                                                                                                                                                                                                |
| Diameter:                                                 | 0.199 Inches Minimum And 0.209 Inches Maximum                                                                                                                                                                                                                                                                                                                                                       |
| Material Thickness:                                       | 0.032 Inches Nominal                                                                                                                                                                                                                                                                                                                                                                                |
| Center To Center Distance Between Loop And Mounting Hole: | 0.639 Inches Minimum And 0.669 Inches Maximum                                                                                                                                                                                                                                                                                                                                                       |
| Distance From Loop Center To Tongue End:                  | 0.842 Inches Nominal                                                                                                                                                                                                                                                                                                                                                                                |
| Loop Inside Diameter:                                     | 0.485 Inches Minimum And 0.515 Inches Maximum                                                                                                                                                                                                                                                                                                                                                       |
| Material:                                                 | Rubber Silicone Class Q Cushion                                                                                                                                                                                                                                                                                                                                                                     |
| Material:                                                 | Steel Comp 321 Band                                                                                                                                                                                                                                                                                                                                                                                 |
| Material Document And Classification:                     | Ams3303 Assn Std Single Material Response Cushion                                                                                                                                                                                                                                                                                                                                                   |
| Material Document And Classification:                     | Mil-s-6721 Mil Spec Single Material Response Band                                                                                                                                                                                                                                                                                                                                                   |
| Surface Treatment:                                        | Passivate Band                                                                                                                                                                                                                                                                                                                                                                                      |
| Surface Treatment Document And Classification:            | Qq-p-35 Fed Spec Single Treatment Response Band                                                                                                                                                                                                                                                                                                                                                     |
| Style Designator:                                         | Offset Mount                                                                                                                                                                                                                                                                                                                                                                                        |
| Test Data Document:                                       | As21919wch8 Specification (includes Engineering Type Bulletins, Brochures, etc., That Reflect Specification Type Data In Specification Format; Excludes Commercial Catalogs, Industry Directories, And Similar Trade Publications, Reflecting General Type Data On Certain Environmental And Performance Requirements And Test Conditions That Are Shown As "typical", "average", "nominal", Etc.). |
| Specification/standard Data:                              | 81343 - As21919wch8 Professional/industrial Association Specification                                                                                                                                                                                                                                                                                                                               |