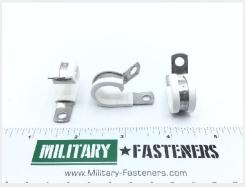

## **Description**

diameter: 1/2", loop type, cushioned, corrosion resistant steel with silicone cushion, MS21919 series clamp

\* Manufacturer certifications are shipped with your order FREE of charge

# P/N MS21919WCH8 Specifications

| Tongue Hole Type:                                         | Round, Unthreaded                                                                                                                                                                                                                                                                                                                                                                                   |
|-----------------------------------------------------------|-----------------------------------------------------------------------------------------------------------------------------------------------------------------------------------------------------------------------------------------------------------------------------------------------------------------------------------------------------------------------------------------------------|
| Cushioning Environmental Protection:                      | Corrosion Resistant And Weather Resistant And Oil Resistant                                                                                                                                                                                                                                                                                                                                         |
| Overall Width:                                            | 0.375 Inches Nominal                                                                                                                                                                                                                                                                                                                                                                                |
| Diameter:                                                 | 0.199 Inches Minimum And 0.209 Inches Maximum                                                                                                                                                                                                                                                                                                                                                       |
| Material Thickness:                                       | 0.032 Inches Nominal                                                                                                                                                                                                                                                                                                                                                                                |
| Center To Center Distance Between Loop And Mounting Hole: | 0.639 Inches Minimum And 0.669 Inches Maximum                                                                                                                                                                                                                                                                                                                                                       |
| Distance From Loop Center To Tongue End:                  | 0.842 Inches Nominal                                                                                                                                                                                                                                                                                                                                                                                |
| Loop Inside Diameter:                                     | 0.485 Inches Minimum And 0.515 Inches Maximum                                                                                                                                                                                                                                                                                                                                                       |
| Material:                                                 | Rubber Silicone Class Q Cushion                                                                                                                                                                                                                                                                                                                                                                     |
| Material:                                                 | Steel Comp 321 Band                                                                                                                                                                                                                                                                                                                                                                                 |
| Material Document And Classification:                     | Ams3303 Assn Std Single Material Response Cushion                                                                                                                                                                                                                                                                                                                                                   |
| Material Document And Classification:                     | Mil-s-6721 Mil Spec Single Material Response Band                                                                                                                                                                                                                                                                                                                                                   |
| Surface Treatment:                                        | Passivate Band                                                                                                                                                                                                                                                                                                                                                                                      |
| Surface Treatment Document And Classification:            | Qq-p-35 Fed Spec Single Treatment Response Band                                                                                                                                                                                                                                                                                                                                                     |
| Style Designator:                                         | Offset Mount                                                                                                                                                                                                                                                                                                                                                                                        |
| Test Data Document:                                       | As21919wch8 Specification (includes Engineering Type Bulletins, Brochures, etc., That Reflect Specification Type Data In Specification Format; Excludes Commercial Catalogs, Industry Directories, And Similar Trade Publications, Reflecting General Type Data On Certain Environmental And Performance Requirements And Test Conditions That Are Shown As "typical", "average", "nominal", Etc.). |
| Specification/standard Data:                              | 81343 - As21919wch8 Professional/industrial Association Specification                                                                                                                                                                                                                                                                                                                               |