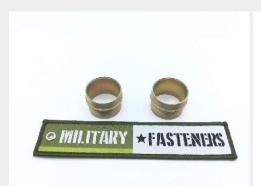

# P/N MS21922-16

### **Description**

MS21922 series fitting

\* Manufacturer certifications are shipped with your order FREE of charge

## P/N MS21922-16 Specifications

| Casehardening Indicator:                       | Casehardened                       |
|------------------------------------------------|------------------------------------|
| Overall Length:                                | 0.800 Inches Nominal               |
| Flange Width:                                  | 0.120 Inches Nominal               |
| Flange Outside Diameter:                       | 1.156 Inches Nominal               |
| Seat Angle In Deg:                             | 35.0                               |
| Sleeve Outside Diameter:                       | 1.086 Inches Nominal               |
| Hose/tube Outside Diameter For Which Designed: | 1.000 Inches Nominal               |
| Material:                                      | Steel, Qq-s-637, Comp 1213         |
| Material:                                      | Steel Comp 1213                    |
| Surface Treatment:                             | Cadmium And Chromate               |
| Style Designator:                              | Flareless                          |
| Surface Treatment:                             | Cadmium, Qq-p-416, Type 2, Class 2 |