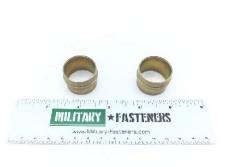

# P/N MS21922-16

### **Description**

MS21922 series fitting

\* Manufacturer certifications are shipped with your order FREE of charge

## P/N MS21922-16 Specifications

| Casehardening Indicator:                       | Casehardened                       |
|------------------------------------------------|------------------------------------|
| Overall Length:                                | 0.800 Inches Nominal               |
| Flange Width:                                  | 0.120 Inches Nominal               |
| Flange Outside Diameter:                       | 1.156 Inches Nominal               |
| Seat Angle In Deg:                             | 35.0                               |
| Sleeve Outside Diameter:                       | 1.086 Inches Nominal               |
| Hose/tube Outside Diameter For Which Designed: | 1.000 Inches Nominal               |
| Material:                                      | Steel, Qq-s-637, Comp 1213         |
| Material:                                      | Steel Comp 1213                    |
| Surface Treatment:                             | Cadmium And Chromate               |
| Style Designator:                              | Flareless                          |
| Surface Treatment:                             | Cadmium, Qq-p-416, Type 2, Class 2 |