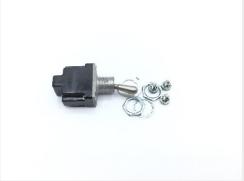

## **Description**

Length: 1.27", two position (on and off), one pole, toggle style, environmentally sealed, Qualified to MIL-DTL-3950, 1TL1-2 Honeywell, MS24523 series switch. Color may vary based on manufacturer's discretion.

# P/N MS24523-22 Specifications

| Thread Class:                          | 2a                                                                                                                                                                                                                                                                                                                                                                                                       |
|----------------------------------------|----------------------------------------------------------------------------------------------------------------------------------------------------------------------------------------------------------------------------------------------------------------------------------------------------------------------------------------------------------------------------------------------------------|
| Body Style:                            | Bushing Mount                                                                                                                                                                                                                                                                                                                                                                                            |
| Overall Length:                        | 1.270 Inches Maximum                                                                                                                                                                                                                                                                                                                                                                                     |
| Bushing Length:                        | 0.455 Inches Minimum And 0.485 Inches Maximum                                                                                                                                                                                                                                                                                                                                                            |
| Body Length:                           | 1.270 Inches Maximum                                                                                                                                                                                                                                                                                                                                                                                     |
| Body Width:                            | 0.635 Inches Maximum                                                                                                                                                                                                                                                                                                                                                                                     |
| Body Height:                           | 0.890 Inches Minimum And 0.930 Inches Maximum                                                                                                                                                                                                                                                                                                                                                            |
| Actuator Style:                        | Round                                                                                                                                                                                                                                                                                                                                                                                                    |
| Actuator Diameter:                     | 0.237 Inches Minimum And 0.243 Inches Maximum                                                                                                                                                                                                                                                                                                                                                            |
| Actuator Height:                       | 0.665 Inches Minimum And 0.695 Inches Maximum                                                                                                                                                                                                                                                                                                                                                            |
| Actuator Position-action Relationship: | Up Position Maintained And Down Position Maintained                                                                                                                                                                                                                                                                                                                                                      |
| Maximum Voltage Rating In Volts:       | 115.0 Ac And 28.0 Dc                                                                                                                                                                                                                                                                                                                                                                                     |
| End Item Identification:               | Mrap Buffalo Mk2a2                                                                                                                                                                                                                                                                                                                                                                                       |
| Inclosure Type:                        | Fully Inclosed                                                                                                                                                                                                                                                                                                                                                                                           |
| Mounting Method:                       | Threaded Bushing                                                                                                                                                                                                                                                                                                                                                                                         |
| Features Provided:                     | Actuator Seal                                                                                                                                                                                                                                                                                                                                                                                            |
| Thread Quantity Per Inch:              | 32                                                                                                                                                                                                                                                                                                                                                                                                       |
| Nominal Thread Size:                   | 0.469 Inches                                                                                                                                                                                                                                                                                                                                                                                             |
| Nonpile-up Contact Arrangement:        | 1 Pole, Double Throw, Both Positions Maintained Single Switch Unit                                                                                                                                                                                                                                                                                                                                       |
|                                        | 20.000 Amperes Resistive Dc And 15.000 Amperes Inductive Dc And 5.000 Amperes Lamp Dc And 15.000 Amperes Resistive Ac And 10.000 Amperes Inductive Ac And 3.000 Amperes Lamp Ac                                                                                                                                                                                                                          |
| Test Data Document:                    | 81349-mil-s-3950 Specification (includes Engineering Type Bulletins, Brochures, etc., That Reflect Specification Type Data In Specification Format; Excludes Commercial Catalogs, Industry Directories, And Similar Trade Publications, Reflecting General Type Data On Certain Environmental And Performance Requirements And Test Conditions That Are Shown As "typical", "average", "nominal", Etc.). |
| Thread Series Designator:              | Uns                                                                                                                                                                                                                                                                                                                                                                                                      |
| Terminal Type And Quantity:            | 2 Screw                                                                                                                                                                                                                                                                                                                                                                                                  |