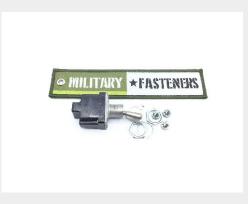

## **Description**

Length: 1.27", two position (on and off), one pole, toggle style, environmentally sealed, Qualified to MIL-DTL-3950, 1TL1-2 Honeywell, MS24523 series switch. Color may vary based on manufacturer's discretion.

# P/N MS24523-22 Specifications

| Thread Class:                          | 2a                                                                                                                                                                                                                                                                                                                                                                                                       |
|----------------------------------------|----------------------------------------------------------------------------------------------------------------------------------------------------------------------------------------------------------------------------------------------------------------------------------------------------------------------------------------------------------------------------------------------------------|
| Body Style:                            | Bushing Mount                                                                                                                                                                                                                                                                                                                                                                                            |
| Overall Length:                        | 1.270 Inches Maximum                                                                                                                                                                                                                                                                                                                                                                                     |
| Bushing Length:                        | 0.455 Inches Minimum And 0.485 Inches Maximum                                                                                                                                                                                                                                                                                                                                                            |
| Body Length:                           | 1.270 Inches Maximum                                                                                                                                                                                                                                                                                                                                                                                     |
| Body Width:                            | 0.635 Inches Maximum                                                                                                                                                                                                                                                                                                                                                                                     |
| Body Height:                           | 0.890 Inches Minimum And 0.930 Inches Maximum                                                                                                                                                                                                                                                                                                                                                            |
| Actuator Style:                        | Round                                                                                                                                                                                                                                                                                                                                                                                                    |
| Actuator Diameter:                     | 0.237 Inches Minimum And 0.243 Inches Maximum                                                                                                                                                                                                                                                                                                                                                            |
| Actuator Height:                       | 0.665 Inches Minimum And 0.695 Inches Maximum                                                                                                                                                                                                                                                                                                                                                            |
| Actuator Position-action Relationship: | Up Position Maintained And Down Position Maintained                                                                                                                                                                                                                                                                                                                                                      |
| Maximum Voltage Rating In Volts:       | 115.0 Ac And 28.0 Dc                                                                                                                                                                                                                                                                                                                                                                                     |
| End Item Identification:               | Mrap Buffalo Mk2a2                                                                                                                                                                                                                                                                                                                                                                                       |
| Inclosure Type:                        | Fully Inclosed                                                                                                                                                                                                                                                                                                                                                                                           |
| Mounting Method:                       | Threaded Bushing                                                                                                                                                                                                                                                                                                                                                                                         |
| Features Provided:                     | Actuator Seal                                                                                                                                                                                                                                                                                                                                                                                            |
| Thread Quantity Per Inch:              | 32                                                                                                                                                                                                                                                                                                                                                                                                       |
| Nominal Thread Size:                   | 0.469 Inches                                                                                                                                                                                                                                                                                                                                                                                             |
| Nonpile-up Contact Arrangement:        | 1 Pole, Double Throw, Both Positions Maintained Single Switch Unit                                                                                                                                                                                                                                                                                                                                       |
|                                        | 20.000 Amperes Resistive Dc And 15.000 Amperes Inductive Dc And 5.000 Amperes Lamp Dc And 15.000 Amperes Resistive Ac And 10.000 Amperes Inductive Ac And 3.000 Amperes Lamp Ac                                                                                                                                                                                                                          |
| Test Data Document:                    | 81349-mil-s-3950 Specification (includes Engineering Type Bulletins, Brochures, etc., That Reflect Specification Type Data In Specification Format; Excludes Commercial Catalogs, Industry Directories, And Similar Trade Publications, Reflecting General Type Data On Certain Environmental And Performance Requirements And Test Conditions That Are Shown As "typical", "average", "nominal", Etc.). |
| Thread Series Designator:              | Uns                                                                                                                                                                                                                                                                                                                                                                                                      |
| Terminal Type And Quantity:            | 2 Screw                                                                                                                                                                                                                                                                                                                                                                                                  |