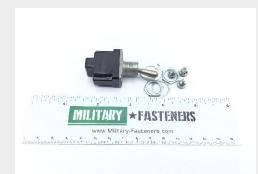

## **Description**

Length: 1.27", two position (on and off), one pole, toggle style, environmentally sealed, Qualified to MIL-DTL-3950, 1TL1-2 Honeywell, MS24523 series switch. Color may vary based on manufacturer's discretion.

# P/N MS24523-22 Specifications

| Thread Class:                          | 2a                                                                                                                                                                                                                                                                                                                                                                                                       |
|----------------------------------------|----------------------------------------------------------------------------------------------------------------------------------------------------------------------------------------------------------------------------------------------------------------------------------------------------------------------------------------------------------------------------------------------------------|
| Body Style:                            | Bushing Mount                                                                                                                                                                                                                                                                                                                                                                                            |
| Overall Length:                        | 1.270 Inches Maximum                                                                                                                                                                                                                                                                                                                                                                                     |
| Bushing Length:                        | 0.455 Inches Minimum And 0.485 Inches Maximum                                                                                                                                                                                                                                                                                                                                                            |
| Body Length:                           | 1.270 Inches Maximum                                                                                                                                                                                                                                                                                                                                                                                     |
| Body Width:                            | 0.635 Inches Maximum                                                                                                                                                                                                                                                                                                                                                                                     |
| Body Height:                           | 0.890 Inches Minimum And 0.930 Inches Maximum                                                                                                                                                                                                                                                                                                                                                            |
| Actuator Style:                        | Round                                                                                                                                                                                                                                                                                                                                                                                                    |
| Actuator Diameter:                     | 0.237 Inches Minimum And 0.243 Inches Maximum                                                                                                                                                                                                                                                                                                                                                            |
| Actuator Height:                       | 0.665 Inches Minimum And 0.695 Inches Maximum                                                                                                                                                                                                                                                                                                                                                            |
| Actuator Position-action Relationship: | Up Position Maintained And Down Position Maintained                                                                                                                                                                                                                                                                                                                                                      |
| Maximum Voltage Rating In Volts:       | 115.0 Ac And 28.0 Dc                                                                                                                                                                                                                                                                                                                                                                                     |
| End Item Identification:               | Mrap Buffalo Mk2a2                                                                                                                                                                                                                                                                                                                                                                                       |
| Inclosure Type:                        | Fully Inclosed                                                                                                                                                                                                                                                                                                                                                                                           |
| Mounting Method:                       | Threaded Bushing                                                                                                                                                                                                                                                                                                                                                                                         |
| Features Provided:                     | Actuator Seal                                                                                                                                                                                                                                                                                                                                                                                            |
| Thread Quantity Per Inch:              | 32                                                                                                                                                                                                                                                                                                                                                                                                       |
| Nominal Thread Size:                   | 0.469 Inches                                                                                                                                                                                                                                                                                                                                                                                             |
| Nonpile-up Contact Arrangement:        | 1 Pole, Double Throw, Both Positions Maintained Single Switch Unit                                                                                                                                                                                                                                                                                                                                       |
|                                        | 20.000 Amperes Resistive Dc And 15.000 Amperes Inductive Dc And 5.000 Amperes Lamp Dc And 15.000 Amperes Resistive Ac And 10.000 Amperes Inductive Ac And 3.000 Amperes Lamp Ac                                                                                                                                                                                                                          |
| Test Data Document:                    | 81349-mil-s-3950 Specification (includes Engineering Type Bulletins, Brochures, etc., That Reflect Specification Type Data In Specification Format; Excludes Commercial Catalogs, Industry Directories, And Similar Trade Publications, Reflecting General Type Data On Certain Environmental And Performance Requirements And Test Conditions That Are Shown As "typical", "average", "nominal", Etc.). |
| Thread Series Designator:              | Uns                                                                                                                                                                                                                                                                                                                                                                                                      |
| Terminal Type And Quantity:            | 2 Screw                                                                                                                                                                                                                                                                                                                                                                                                  |