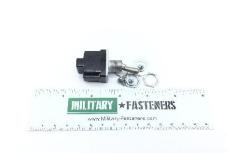

## **Description**

Thread Size: 1/2", Length: 1-1/4", On and Off positions, Honeywell, MS24523 series switch

\* Manufacturer certifications are shipped with your order FREE of charge