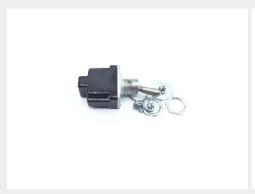

## **Description**

Thread Size: 1/2", Length: 1-1/4", On and Off positions, Honeywell, MS24523 series switch

\* Manufacturer certifications are shipped with your order FREE of charge