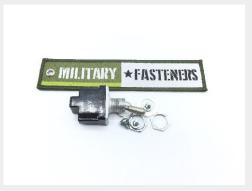

## **Description**

Thread Size: 1/2", Length: 1-1/4", On and Off positions, Honeywell, MS24523 series switch

\* Manufacturer certifications are shipped with your order FREE of charge