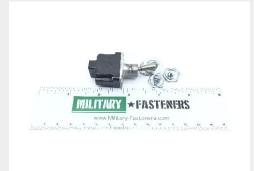

## P/N MS24523-30

### **Description**

two position, one pole, environmentally sealed

\* Manufacturer certifications are shipped with your order FREE of charge