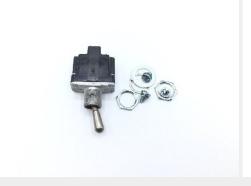

## P/N MS24523-30

### **Description**

two position, one pole, environmentally sealed

\* Manufacturer certifications are shipped with your order FREE of charge