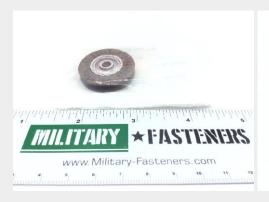

## P/N MS24566-1B

### **Description**

Anti-friction bearing, control pulley

\* Manufacturer certifications are shipped with your order FREE of charge