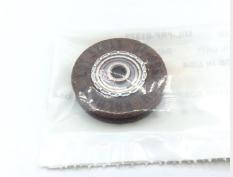

## P/N MS24566-1B

### **Description**

Anti-friction bearing, control pulley

\* Manufacturer certifications are shipped with your order FREE of charge